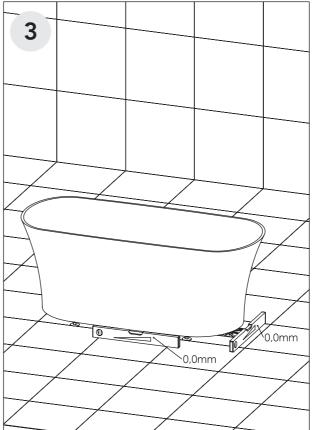

ges

Within 48 hours of receiving your goods, unpack your ADP product and check for any possible freight damages or incorrect items.

Please contact your place of purchase to report damages or missing parts.

No claims for damages will be recognised after installation.

Please note: waste fittings not supplied.



#### 2 Positioning & Ventilation

Planning your bathroom furniture placement is critical.

Furniture must be at least 300mm away from any wet areas, including baths as water spray may occur.

It is important that your bathroom is adequatley ventilated to eliminate moisture and mould build up to protect you bathroom furniture.



### **▼** TOOLS YOUR TRADESPERSON WILL NEED



Tape measure



Spanner



Spirit level



Non-Acidic Silicone

## **K** B

## **BATH INSTALLATION**