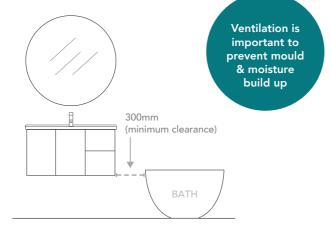

#### 2 Positioning & Ventilation

Planning your bathroom furniture placement is critical.

Furniture must be at least 300mm away from any wet areas, including baths as water spray may occur.

It is important that your bathroom is adequatley ventilated to eliminate moisture and mould build up to protect you bathroom furniture.