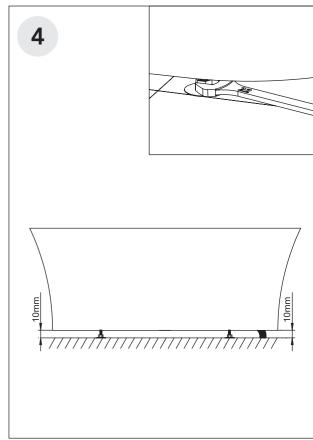

s

Within 48 hours of receiving your goods, unpack your ADP product and check for any possible freight damages or incorrect items.

Please contact your place of purchase to report damages or missing parts.

No claims for damages will be recognised after installation.

Please note: waste fittings not supplied.



#### 2 Positioning & Ventilation

Planning your bathroom furniture placement is critical.

Furniture must be at least 300mm away from any wet areas, including baths as water spray may occur.

It is important that your bathroom is adequatley ventilated to eliminate moisture and mould build up to protect you bathroom furniture.



### **▼** TOOLS YOUR TRADESPERSON WILL NEED



Tape measure



Spanner



Spirit level



Non-Acidic Silicone

## **K** B

## **BATH INSTALLATION**