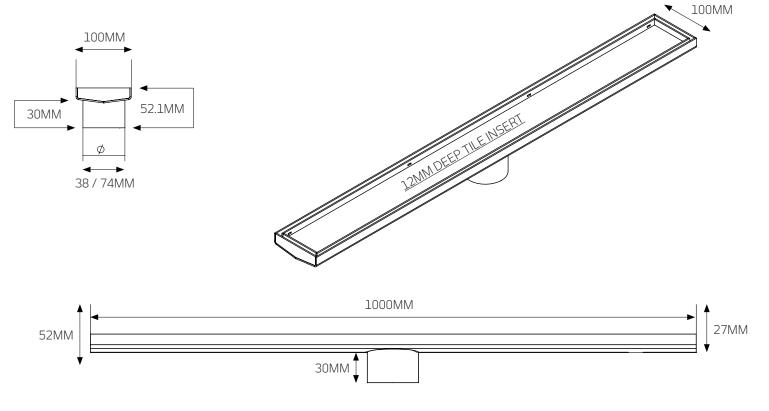

## RGL-1000 - 1000 x 100 x 38/74mm

| FEATURES                                          | CODE         | SIZE (MM)   | COLOURS         | FINISH         |
|---------------------------------------------------|--------------|-------------|-----------------|----------------|
| • 304 stainless steel                             | RGL-1000     | 1000x100x74 | Mirror Polished | Polished edges |
| • Thickness of stainless steel is                 | RGL-1000-38  | 1000x100x38 | Mirror Polished | Polished edges |
| 2.3mm                                             | BLK-RGL-1000 | 1000x100x74 | Matt Black      | Teflon coating |
| <ul> <li>Australian Watermark approved</li> </ul> |              |             |                 |                |

- Australian Watermark approved
- 12mm deep insert can accommodate up to 10mm tile + adhesive
- Covered by a 7 year warranty \*