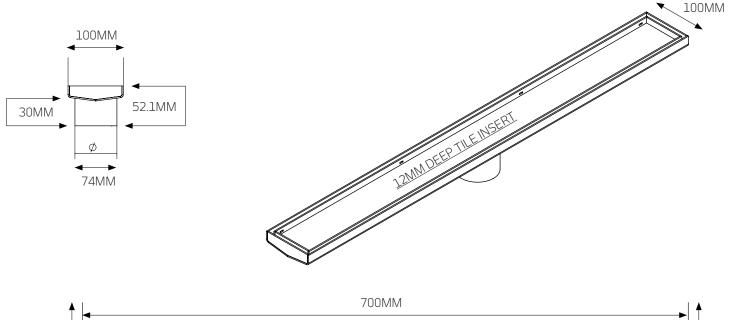

## **RGL-700** – 700 x 100 x 74mm

| FEATURES              | CODE    | SIZE (MM)  | COLOURS         | FINISH         |  |
|-----------------------|---------|------------|-----------------|----------------|--|
| • 304 stainless steel | RGL-700 | 700x100x74 | Mirror Polished | Polished edges |  |

- 304 Stall liess steel
- Thickness of stainless steel is 2.3mm
- · Australian Watermark approved
- 12mm deep insert can accommodate up to 10mm tile + adhesive
- Covered by a 7 year warranty \*

<sup>\*</sup> The replacement warranty for the coated grates are only applicable until the date of installation. Once Installed any damage to the coatings due to the incorrect use of cleaning products, mis-use or accidental damage, will not be covered under warranty.