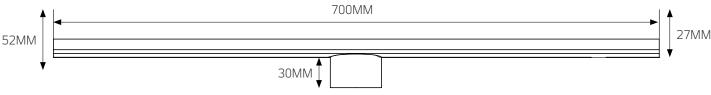

## **RGL-700** – 700 x 100 x 74mm

| FEATURES              | CODE    | SIZE (MM)  | COLOURS         | FINISH         |  |
|-----------------------|---------|------------|-----------------|----------------|--|
| • 304 stainless steel | RGL-700 | 700x100x74 | Mirror Polished | Polished edges |  |

- 304 Stall liess steel
- Thickness of stainless steel is 2.3mm
- · Australian Watermark approved
- 12mm deep insert can accommodate up to 10mm tile + adhesive
- Covered by a 7 year warranty \*

<sup>\*</sup> The replacement warranty for the coated grates are only applicable until the date of installation. Once Installed any damage to the coatings due to the incorrect use of cleaning products, mis-use or accidental damage, will not be covered under warranty.