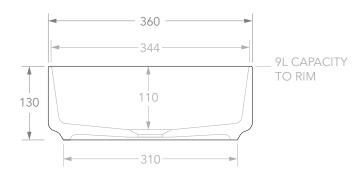

| PRODUCT    | MARGOT          | MATERIAL | CERAMIC                         | NOTES:                                                                                                                                                                         |
|------------|-----------------|----------|---------------------------------|--------------------------------------------------------------------------------------------------------------------------------------------------------------------------------|
| CODE       | TOPCMAR360**    | COLOUR   | ** VARIOUS, SEE BROCHURE OR     | DUE TO THE MANUFACTURING NATURE OF CERAMICS, +/-5MM VARIATION IN SIZE AND DETAIL CAN BE EXPECTED.  DO NOT DRILL OR ROUGH IN UNTIL YOU HAVE RECEIVED AND MEASURED YOUR PRODUCT. |
| STYLE      | ABOVE COUNTER   | FINISH   | ADPAUSTRALIA.COM.AU FOR DETAILS | BASIN SUITS 32MM WASTE. ADP UNIVERSAL PLUG AND WASTE RECOMMENDED (SOLD SEPARATELY).                                                                                            |
| DIMENSIONS | 360DIA X 130H   | -        |                                 | BASIN SUTUS SZIVINI WASTE, ADP UNIVERSAL PLUG AND WASTE RECOMMENDED (SOLD SEPARATELT).  BASIN CUTOUT IS A 75 DIAMETER HOLE.                                                    |
|            |                 |          |                                 |                                                                                                                                                                                |
| CAPACITY   | 9L TO RIM       |          |                                 | ALL DIMENSIONS ARE IN MILLIMETRES. DO NOT MEASURE FROM DRAWING.                                                                                                                |
| VERSION 3  | DATE 23/04/2020 |          |                                 |                                                                                                                                                                                |