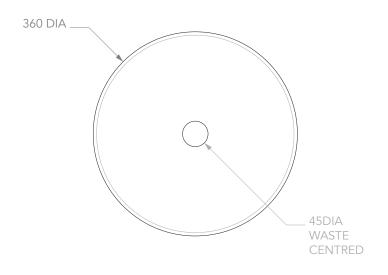

| PRODUCT    | MARGOT          | MATERIAL | CERAMIC                         | NOTES:                                                                                                                                                                         |
|------------|-----------------|----------|---------------------------------|--------------------------------------------------------------------------------------------------------------------------------------------------------------------------------|
| CODE       | TOPCMAR360**    | COLOUR   | ** VARIOUS, SEE BROCHURE OR     | DUE TO THE MANUFACTURING NATURE OF CERAMICS, +/-5MM VARIATION IN SIZE AND DETAIL CAN BE EXPECTED.  DO NOT DRILL OR ROUGH IN UNTIL YOU HAVE RECEIVED AND MEASURED YOUR PRODUCT. |
| STYLE      | ABOVE COUNTER   | FINISH   | ADPAUSTRALIA.COM.AU FOR DETAILS | BASIN SUITS 32MM WASTE. ADP UNIVERSAL PLUG AND WASTE RECOMMENDED (SOLD SEPARATELY).                                                                                            |
| DIMENSIONS | 360DIA X 130H   | -        |                                 | BASIN SUTUS SZIVINI WASTE, ADP UNIVERSAL PLUG AND WASTE RECOMMENDED (SOLD SEPARATELT).  BASIN CUTOUT IS A 75 DIAMETER HOLE.                                                    |
|            |                 |          |                                 |                                                                                                                                                                                |
| CAPACITY   | 9L TO RIM       |          |                                 | ALL DIMENSIONS ARE IN MILLIMETRES. DO NOT MEASURE FROM DRAWING.                                                                                                                |
| VERSION 3  | DATE 23/04/2020 |          |                                 |                                                                                                                                                                                |