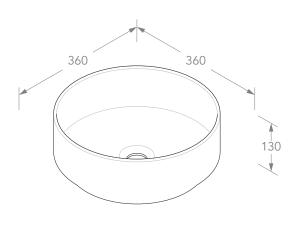

| PRODUCT    | MARGOT          | MATERIAL | CERAMIC                         | NOTES:                                                                                                                                                                         |
|------------|-----------------|----------|---------------------------------|--------------------------------------------------------------------------------------------------------------------------------------------------------------------------------|
| CODE       | TOPCMAR360**    | COLOUR   | ** VARIOUS, SEE BROCHURE OR     | DUE TO THE MANUFACTURING NATURE OF CERAMICS, +/-5MM VARIATION IN SIZE AND DETAIL CAN BE EXPECTED.  DO NOT DRILL OR ROUGH IN UNTIL YOU HAVE RECEIVED AND MEASURED YOUR PRODUCT. |
| STYLE      | ABOVE COUNTER   | FINISH   | ADPAUSTRALIA.COM.AU FOR DETAILS | BASIN SUITS 32MM WASTE. ADP UNIVERSAL PLUG AND WASTE RECOMMENDED (SOLD SEPARATELY).                                                                                            |
| DIMENSIONS | 360DIA X 130H   | -        |                                 | BASIN SUTUS SZIVINI WASTE, ADP UNIVERSAL PLUG AND WASTE RECOMMENDED (SOLD SEPARATELT).  BASIN CUTOUT IS A 75 DIAMETER HOLE.                                                    |
|            |                 |          |                                 |                                                                                                                                                                                |
| CAPACITY   | 9L TO RIM       |          |                                 | ALL DIMENSIONS ARE IN MILLIMETRES. DO NOT MEASURE FROM DRAWING.                                                                                                                |
| VERSION 3  | DATE 23/04/2020 |          |                                 |                                                                                                                                                                                |