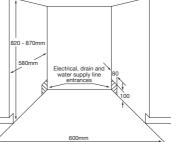

ng with extra hot rinse cycle
- Whisper quiet 45dBa
- Up to 24 hour delayed start on hourly intervals
- Three option spray pattern, top bottom or both
- Space saving sliding detergent dispenser
- 70°C sanitation cycle
- 15 minute super rinse and 30 minute fast wash
- Easy lift top basket for large platters
- Agua Stop, Anti overflow and Anti flood protection
- Height adjustable cabinet
- Energy rating 4 stars
- 15 place settings
- WELS water rating 5 stars
- 11.8 Litres per wash
- In accordance with AS/NZS 6400



To view iTT function in operation scan this OR code



10 year warranty



Internal LED light

ıty



15 place settings



Whisper Quiet



Third row cutlery tray



Delayed start



Information Transfer Techlology



Self Cleaning Filter System

ENERGY RATING





liance go to



Fineline :0073893

J12256\_02