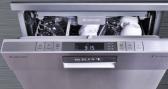

## BLDC motor with 10 year warranty

- Multi tilt and split third row cutlery tray
- Sensor touch controls in finger print resistant stainless steel
- ITT Information Transfer Technology
- Self cleaning filter system
- LED interior lighting
- 8 wash programs with 24 optional variations
- Residual hot air drying with extra hot rinse cycle
- Whisper quiet 45dBa
- Up to 24 hour delayed start on hourly intervals
- Three option spray pattern, top bottom or both
- Space saving sliding detergent dispenser
- 70°C sanitation cycle
- 15 minute super rinse and 30 minute fast wash
- Easy lift top basket for large platters
- Agua Stop, Anti overflow and Anti flood protection
- Height adjustable cabinet
- Energy rating 4 stars
- 15 place settings
- WELS water rating 5 stars
- 11.8 Litres per wash
- In accordance with AS/NZS 6400

To view iTT function in operation scan this OR code

10 year warranty

Internal LED light

ıty

15 place settings

Whisper Quiet

Third row cutlery tray

Delayed start