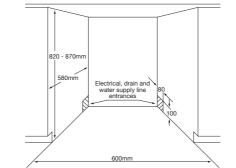

## Black Stainless Steel Free Standing or Built Under Dishwasher



## Model: DW6020XB

- Black Stainless Steel
- Freestanding/Built Under
- Electronic controls
- 6 wash programs with LED display
- Residual hot air drying with extra drying option
- Super quiet 49dbA
- 12 place settings
- Height adjustable upper basket
- Delayed start 1 − 12 hours
- New self-cleaning filter system
- Fast/Quick cycles 30 minutes
- Easy lift 2 stage adjustable top basket
- Aqua stop and anti overflow protection
- Height adjustable cabinet + removable top
- Finger print resistant stainless steel
- Child lock
- Energy rating 3 Stars
- WELS water rating 4.5 Stars
- 10.5 Litres per wash in accordance with AS/NZS 6400







12 place settings



Whisper Quiet



Delayed start



Self Cleaning Filter







J12257\_02



Fineline: 0259128

Level 2, 204 Botany Road, Alexandria NSW, 2015 P: 02 9310 1207 • E: support@kleenmaid.com.au www.kleenmaid.com.au