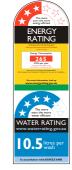

## Model: DW6020XB

- Black Stainless Steel
- Freestanding/Built Under
- Electronic controls
- 6 wash programs with LED display
- Residual hot air drying with extra drying option
- Super quiet 49dbA
- 12 place settings
- Height adjustable upper basket
- Delayed start 1 − 12 hours
- New self-cleaning filter system
- Fast/Quick cycles 30 minutes
- Easy lift 2 stage adjustable top basket
- Aqua stop and anti overflow protection
- Height adjustable cabinet + removable top
- Finger print resistant stainless steel
- Child lock
- Energy rating 3 Stars
- WELS water rating 4.5 Stars
- 10.5 Litres per wash in accordance with AS/NZS 6400