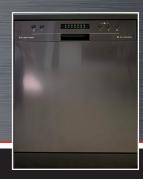

## Black Stainless Steel Free Standing or Built Under Dishwasher

## Model: DW6020XB

- Black Stainless Steel
- Freestanding/Built Under
- Electronic controls
- 6 wash programs with LED display
- Residual hot air drying with extra drying option
- Super quiet 49dbA
- 12 place settings
- Height adjustable upper basket
- Delayed start 1 − 12 hours
- New self-cleaning filter system
- Fast/Quick cycles 30 minutes
- Easy lift 2 stage adjustable top basket
- Aqua stop and anti overflow protection
- Height adjustable cabinet + removable top
- Finger print resistant stainless steel
- Child lock
- Energy rating 3 Stars
- WELS water rating 4.5 Stars
- 10.5 Litres per wash in accordance with AS/NZS 6400