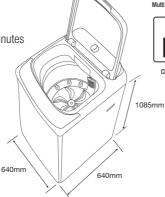

 Auto Out of Balance correction system
Auto power off

Quick wash 35 minutes

\*The measurement from front of machine to the wall allowing for hoses is 684mm

Intelli-Wash

Delay Start

Self Cle

Allergy Was

4 Water Level Options