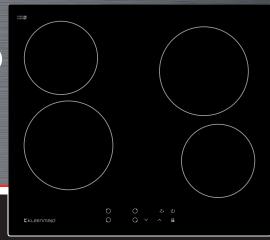

## Ceramic Cooktop Touch Control 60cm

## Model: CCT6020

- 60cm ceramic glass with quartz grey graphics
- Square 'C' shaped edges
- Four Hi Light elements with rapid boost start up
- Touch control with direct access to nine heating levels
- Child safety lock
- Auto-Stop in case of accidental start, long absence, overflow, over temperature
- Residual heat indicators
- Easy Access Servicing due to service access from below