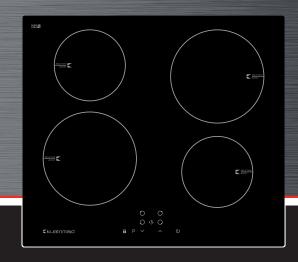

## Model: ICT6020

- 60cm Induction cooktop with quartz grey graphics
- Square 'C' shaped edges
- 4 cooking zones
- Touch controls with 9 power levels and boost
- Four timers
- Child safety lock
- Residual heat indicators
- Auto-Stop in case of accidental start, long absence, overflow, over temperature
- **Easy Access Servicing**
- Arsenic Free Glass
- Voltage Power Guard