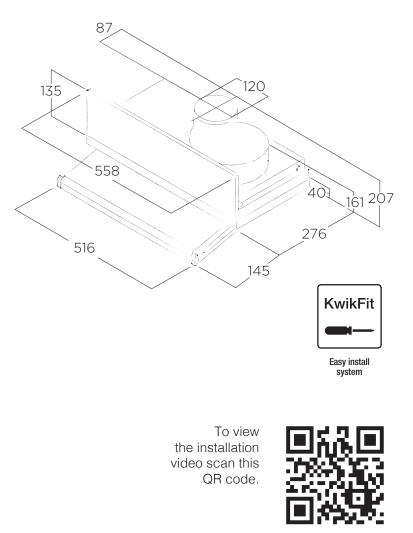

## Model: RHSOG61

- Concealed/slide out
- High performance up to 650m<sup>3</sup>/h
- Noise 46dbA
- 3 extraction speeds
- Slider speed controller
- 2 LED lamps with auto mode
- Aluminium anti-grease filter, washable in the dishwasher
- Outside air non return flap
- Ø air output 120mm for increased performance
- Automatic light and motor operation
- KwikFit easy to install system
- Optional carbon filters available for recirculating installation
  Order KECF189
- Also available in 90cm RHSOG91

To obtain full installation instructions for this appliance go to kleenmaid.com.au and click on User Care Manuals, top right.

Level 2, 204 Botany Road, Alexandria NSW, 2015 P: 02 9310 1207 • E: support@kleenmaid.com.au www.kleenmaid.com.au