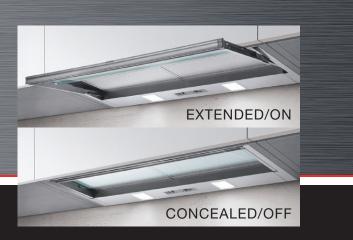

## Model: RHSOG61

- Concealed/slide out
- High performance up to 650m<sup>3</sup>/h
- Noise 46dbA
- 3 extraction speeds
- Slider speed controller
- 2 LED lamps with auto mode
- Aluminium anti-grease filter, washable in the dishwasher
- Outside air non return flap
- Ø air output 120mm for increased performance
- Automatic light and motor operation
- KwikFit easy to install system
- Optional carbon filters available for recirculating installation
  Order KECF189
- Also available in 90cm RHSOG91