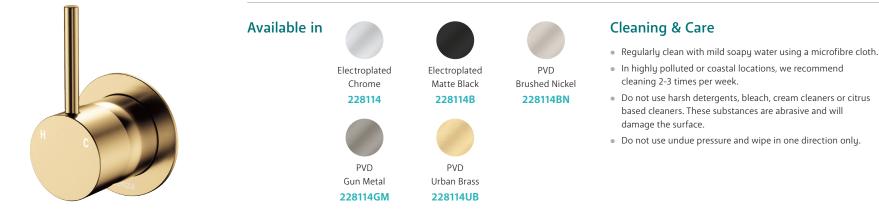

## Features

- Designed for shower and bath
- Round, upright pin lever handle design
- Made from solid brass
- High quality European cartridge (35 mm)

**Please note:** This product may have a visible Fienza or Watermark logo.