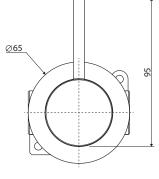

## fienza

## SPECIFICATIONS



## Features

- Designed for shower and bath
- Round, upright pin lever handle design
- Made from solid brass
- High quality European cartridge (35 mm)

**Please note:** This product may have a visible Fienza or Watermark logo.







WaterMark



We aim to ensure that specifications are correct at the time of publication. All measurements are shown in millimetres. Always use measurements of actual product received for final specification as the technical drawing may contain differences. Due to printing limitations, physical colour may vary from the image shown. Fienza reserves the right to make modifications without prior notice.