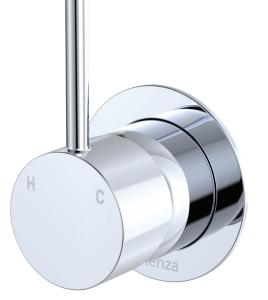

## Features

- Designed for shower and bath
- Round, upright pin lever handle design
- Made from solid brass
- High quality European cartridge (35 mm)

**Please note:** This product may have a visible Fienza or Watermark logo.