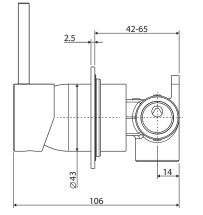

## fienza

## SPECIFICATIONS



## Features

- Designed for shower and bath
- Round, upright pin lever handle design
- Made from solid brass
- High quality European cartridge (35 mm)

**Please note:** This product may have a visible Fienza or Watermark logo.







WaterMark



We aim to ensure that specifications are correct at the time of publication. All measurements are shown in millimetres. Always use measurements of actual product received for final specification as the technical drawing may contain differences. Due to printing limitations, physical colour may vary from the image shown. Fienza reserves the right to make modifications without prior notice.