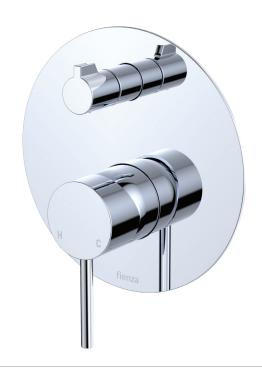

## Kaya® wall diverter MIXER

LARGE ROUND PLATE

## **Features**

- · Designed for shower and bath
- Round, pin lever handle design
- Made from solid brass
- High quality European cartridge (35 mm)

Please note: This product may have a visible Fienza or Watermark logo.