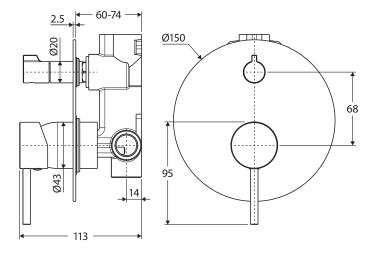

We aim to ensure that specifications are correct at the time of publication. All measurements are shown in millimetres. Always use measurements of actual product received for final specification as the technical drawing may contain differences. Due to printing limitations, physical colour may vary from the image shown. Fienza reserves the right to make modifications without prior notice.