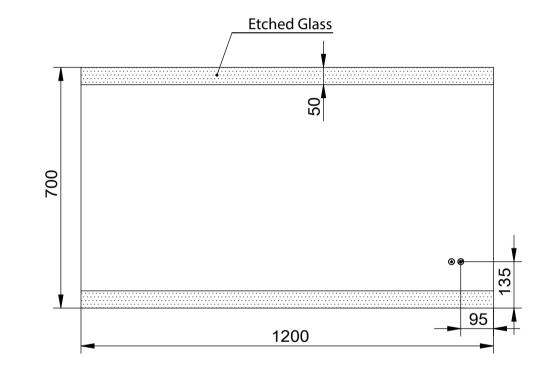

## MIRO 1200D

## M120D

| Size (mm): |      |
|------------|------|
| Width      | 1200 |
| Height     | 700  |
| Depth      | 40   |