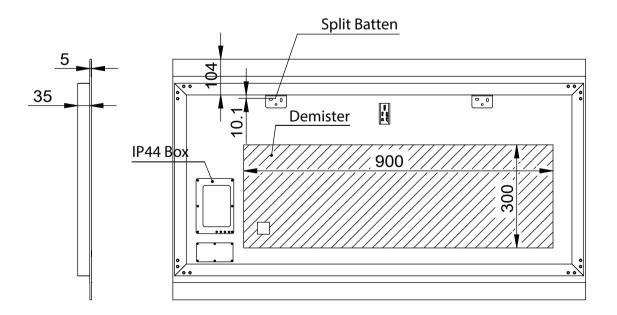

## Features

LED Lighting

Copper Free Mirror

Demister (1 Hour Auto Cut-off)

\*Conditions apply

www.remer.com.au | 03 9706 6663

To clean this mirror, wipe it with a soft microfiber cloth or a lint free cloth that has been rinsed in warm water and wrung out well, then rub the mirror gently with a soft dry cloth.