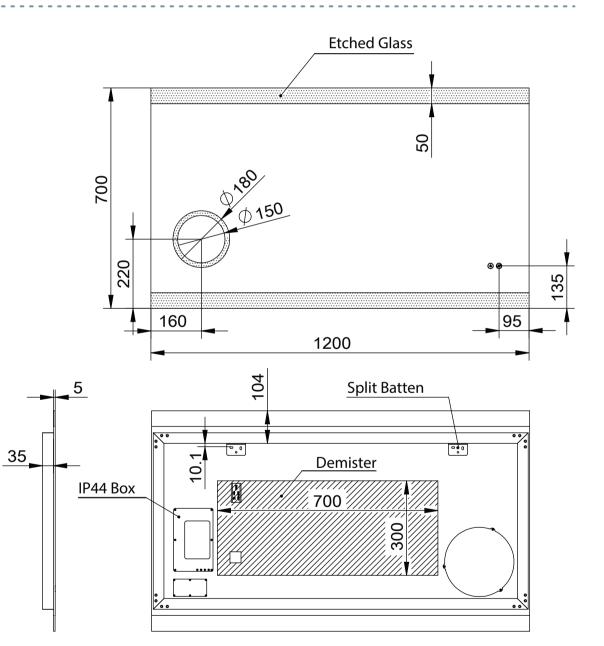

## MIRO 1200DM

| Size (mm): |      |
|------------|------|
| Width      | 1200 |
| Height     | 700  |
| Depth      | 50   |

## Features

LED Lighting

Copper Free Mirror

Demister (1 Hour Auto Cut-off)

3x Magnifier

\*Conditions apply

www.remer.com.au 0

03 9706 6663