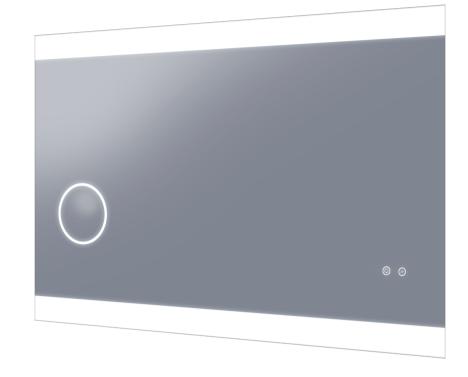

## MIRO 1200DM

| Size (mm): |      |
|------------|------|
| Width      | 1200 |
| Height     | 700  |
| Depth      | 50   |

## Features

LED Lighting

Copper Free Mirror

Demister (1 Hour Auto Cut-off)

3x Magnifier

\*Conditions apply

www.remer.com.au 0

03 9706 6663