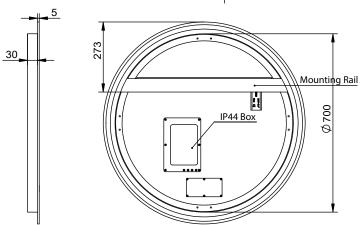

## Size (mm):

Diameter 800 Depth 35

# Optional Extra: Aluminium Coloured Frames

Matt Black S80-MB

Gun Metal S80-GM

Brushed Nickel S80-BN

Rose Gold S80-RG

Brushed Brass S80-BB

Please note: Must be installed by a licensed electrician in accordance with local regulations.