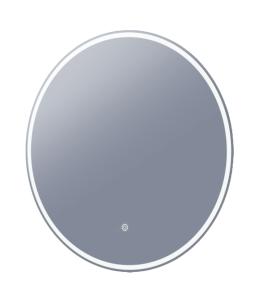

## **SPHERE 600** 560

| Size (mm): |     |  |
|------------|-----|--|
| Diameter   | 600 |  |
| Depth      | 35  |  |

| Features           |              |
|--------------------|--------------|
| LED Lighting       | $\checkmark$ |
| Copper Free Mirror | ~            |