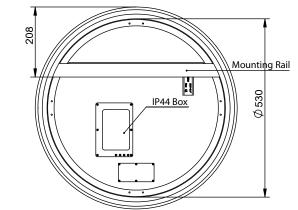

## **SPHERE 600** 560

| Size (mm): |     |  |
|------------|-----|--|
| Diameter   | 600 |  |
| Depth      | 35  |  |

| Features           |              |
|--------------------|--------------|
| LED Lighting       | $\checkmark$ |
| Copper Free Mirror | ~            |

Please note: Must be installed by a licensed electrician in accordance with local regulations.

To clean this mirror, wipe it with a soft microfiber cloth or a lint free cloth that has been rinsed in warm water and wrung out well, then rub the mirror gently with a soft dry cloth.