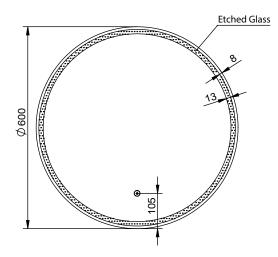

## **SPHERE 600** 560

| Size (mm): |     |  |
|------------|-----|--|
| Diameter   | 600 |  |
| Depth      | 35  |  |

| Features           |              |
|--------------------|--------------|
| LED Lighting       | $\checkmark$ |
| Copper Free Mirror | ~            |