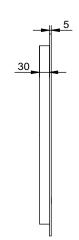

## **SPHERE 600** 560

| Size (mm): |     |  |
|------------|-----|--|
| Diameter   | 600 |  |
| Depth      | 35  |  |

| Features           |              |
|--------------------|--------------|
| LED Lighting       | $\checkmark$ |
| Copper Free Mirror | ~            |