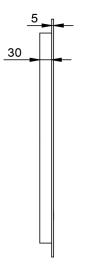

600D

S60D



#### Dimension (mm):

600 Diameter 35 Depth

#### Features:

LED Lighting

Demister with 1 Hour Auto Cut-off

Copper Free Mirror

**Brushed Brass** 

S60-BB

### **Optional Extra:**

# Coloured Aluminium Frame

Matt Black S60-MB Gun Metal S60-GM **Brushed Nickel** S60-BN Rose Gold S60-RG

## Coloured Concrete Frame

| (000111111 X 000111111 X 50111111) |               |  |
|------------------------------------|---------------|--|
| Ash                                | S60-CS        |  |
| Desert                             | S60-CD        |  |
| Nickel                             | <b>S60-CN</b> |  |
| Stone                              | S60-CS        |  |
| Taupe                              | S60-CT        |  |
| Coal                               | S60-CC        |  |







\*Coloured frame is not included in this spec

#### Please note: Must be installed by a licensed electrician in accordance with local regulations

To clean this mirror, wipe it with a soft microfiber cloth or a lint free cloth that has been rinsed in warm water and wrung out well, then rub the mirror gently with a soft dry cloth.

PLEASE do not use glass or window cleaner, or other cleaners with chemical agents. These may damage the silver coating and brown marks can result.



\*Conditions applly