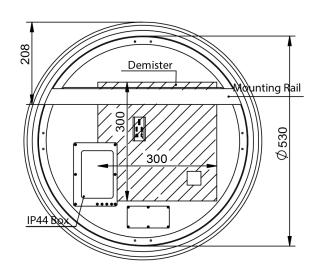

#### Features:

LED Lighting

Demister with 1 Hour Auto Cut-off

Copper Free Mirror

**Brushed Brass** 

S60-BB

#### Please note: Must be installed by a licensed electrician in accordance with local regulations

To clean this mirror, wipe it with a soft microfiber cloth or a lint free cloth that has been rinsed in warm water and wrung out well, then rub the mirror gently with a soft dry cloth.