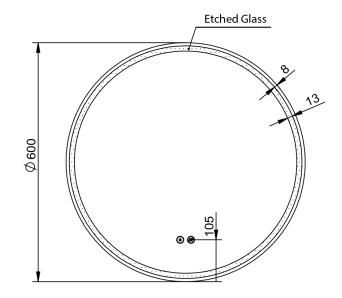

re 600D

S60D



#### Dimension (mm):

600 Diameter 35 Depth

#### Features:

LED Lighting

Demister with 1 Hour Auto Cut-off

Copper Free Mirror

**Brushed Brass** 

S60-BB

### **Optional Extra:**

# Coloured Aluminium Frame

Matt Black S60-MB Gun Metal S60-GM **Brushed Nickel** S60-BN Rose Gold S60-RG

## Coloured Concrete Frame

| (000111111 X 000111111 X 50111111) |               |  |
|------------------------------------|---------------|--|
| Ash                                | S60-CS        |  |
| Desert                             | S60-CD        |  |
| Nickel                             | <b>S60-CN</b> |  |
| Stone                              | S60-CS        |  |
| Taupe                              | S60-CT        |  |
| Coal                               | S60-CC        |  |







\*Coloured frame is not included in this spec

#### Please note: Must be installed by a licensed electrician in accordance with local regulations

To clean this mirror, wipe it with a soft microfiber cloth or a lint free cloth that has been rinsed in warm water and wrung out well, then rub the mirror gently with a soft dry cloth.

PLEASE do not use glass or window cleaner, or other cleaners with chemical agents. These may damage the silver coating and brown marks can result.



\*Conditions applly