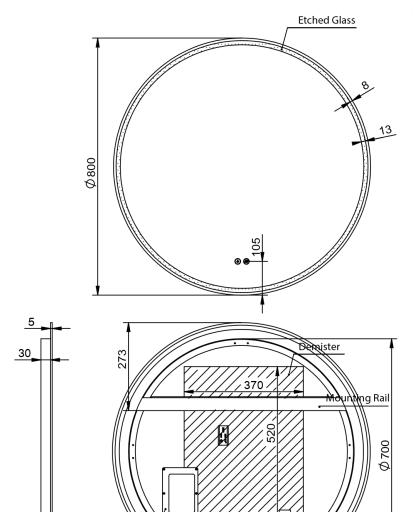

# Sphere 800D

S80D

### Dimension (mm):

800 Diameter 35

Depth

#### Features:

LED Lighting

Demister with 1 Hour Auto Cut-off

Copper Free Mirror