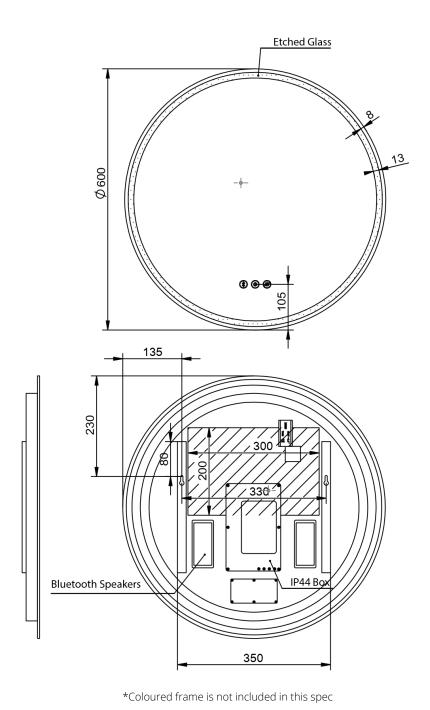

#### Dimension (mm):

| Diameter | 600 |
|----------|-----|
| Depth    | 40  |

#### Features:

| LED Lighting | <b>✓</b> |
|--------------|----------|
|              |          |

Adjustable Light Coloour

Demister with 1 Hour Auto Cut-off 🗸

Bluetooth Speakers

Copper Free Mirror