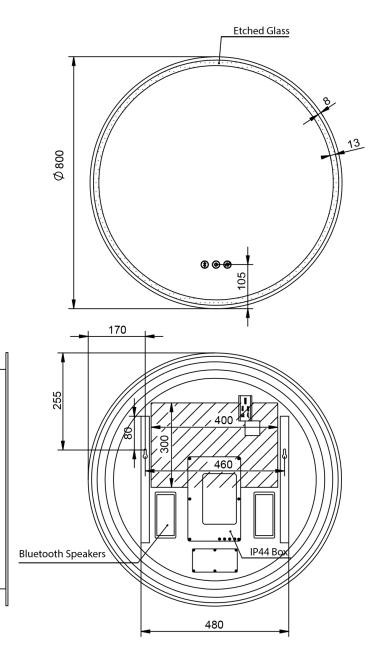

## Sphere 800DB

| Dimension (mm): |  |  |
|-----------------|--|--|
| )0              |  |  |
| 10              |  |  |
|                 |  |  |
| /               |  |  |
| /               |  |  |
| /               |  |  |
| /               |  |  |
| /               |  |  |
|                 |  |  |