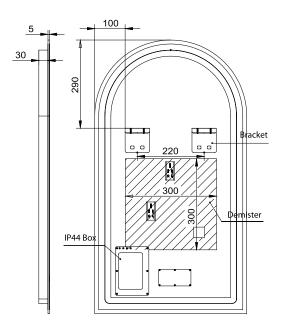

## **Features**

LED Lighting

Dimmable

Demister with 1 Hour Cut-off

Please note: Must be installed by a licensed electrician in accordance with local regulations.

\*Conditions apply

To clean this mirror, wipe it with a soft microfiber cloth or a lint free cloth that has been rinsed in warm water and wrung out well, then rub the mirror gently with a soft dry cloth