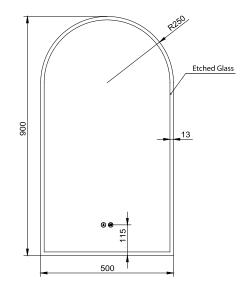

## Dimension (mm):

| Width  | 500 |
|--------|-----|
| Height | 900 |
| Depth  | 35  |