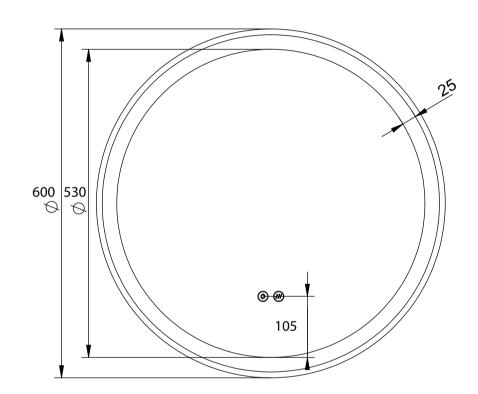

# ECLIPSE

WHITE 600 E60D-MW

BLACK 600

E60D-MB



# Dimension (mm):

Diameter 600

Depth 33

### **Features**

Copper Free Mirror

Colour

LED Lighting

Demister

Adjustable Light

## MDF Coloured Frame Options:

Matt White

Matt Black



\*Conditions apply





To clean this mirror, wipe it with a soft microfiber cloth or a lint free cloth that has been rinsed in warm water and wrung out well, then rub the mirror gently with a soft dry

PLEASE do not use glass or window cleaner, or other cleaners with chemical agents. These may damage the silver coating and brown marks can result.

Please confirm all particulars with your sales consultant or refer to our website for more information prior to purchase.