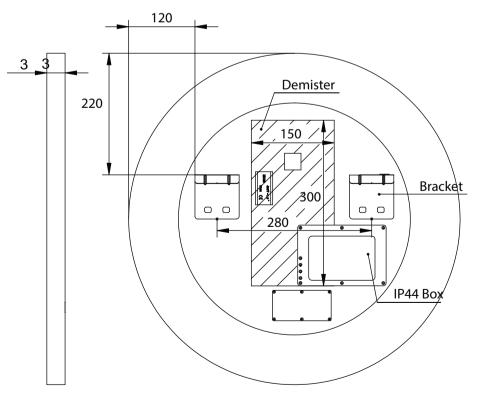

# Dimension (mm):

Diameter 600

Depth 33

### **Features**

Copper Free Mirror

Colour

LED Lighting

Demister

Adjustable Light