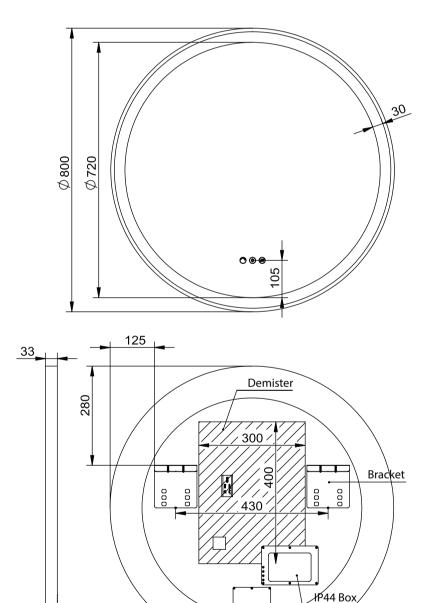

## ESODD-MW

BLACK 800 E80DD-MB

| 0 0 0 |  |
|-------|--|

| Dimension | (mm): |  |
|-----------|-------|--|
| Diameter  | 800   |  |
| Depth     | 33    |  |

| Featur                    |              |
|---------------------------|--------------|
| reature                   | 85           |
| LED Lighting              | $\checkmark$ |
| Copper Free M             | irror 🗸      |
| Demister                  | $\checkmark$ |
| Dimmable                  | $\checkmark$ |
| Adjustable Ligi<br>Colour | nt 🗸         |
|                           |              |