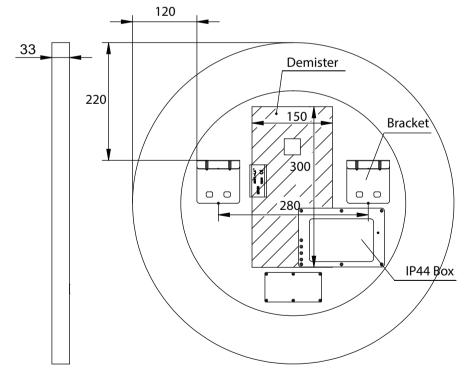

## Dimension (mm):

Diameter 600 Depth 33

# Demister Dimmable Adjustable Light Colour