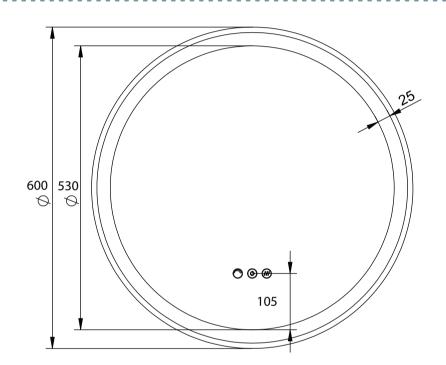

# ECLIPSE FLEX

WHITE 600 E60DD-MW

BLACK 600 E60DD-MB



## Dimension (mm):

Diameter 600 Depth 33

#### **Features**

LED Lighting

Copper Free Mirror

# Demister Dimmable Adjustable Light Colour

## MDF Coloured Frame Options:

Matt White

Matt Black







\*Conditions apply





To clean this mirror, wipe it with a soft microfiber cloth or a lint free cloth that has been rinsed in warm water and wrung out well, then rub the mirror gently with a soft dry

PLEASE do not use glass or window cleaner, or other cleaners with chemical agents. These may damage the silver coating and brown marks can result.

Please confirm all particulars with your sales consultant or refer to our website for more information prior to purchase.