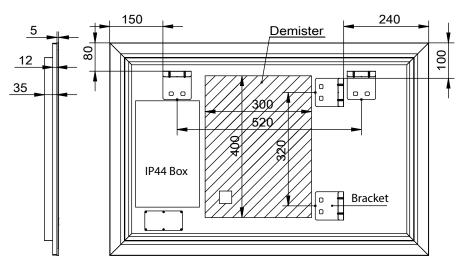

## KARA 900D

| Size (mm): |     |  |
|------------|-----|--|
| Width      | 900 |  |
| Height     | 600 |  |
| Depth      | 40  |  |

| Orientation:                         |   |  |
|--------------------------------------|---|--|
| Horizontal / Vertical                |   |  |
|                                      |   |  |
| Features                             |   |  |
| LED Lighting                         | ~ |  |
| Demister<br>with 1 Hour Auto Cut-off | ~ |  |
| Copper Free Mirror                   | ~ |  |
| Adjustable Light<br>Colour           | ~ |  |