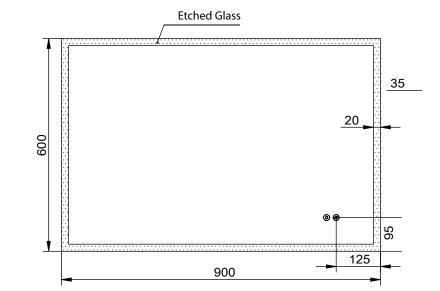

## KARA 900D

| Size (mm): |     |  |
|------------|-----|--|
| Width      | 900 |  |
| Height     | 600 |  |
| Depth      | 40  |  |

| Orientation:                         |   |  |
|--------------------------------------|---|--|
| Horizontal / Vertical                |   |  |
|                                      |   |  |
| Features                             |   |  |
| LED Lighting                         | ~ |  |
| Demister<br>with 1 Hour Auto Cut-off | ~ |  |
| Copper Free Mirror                   | ~ |  |
| Adjustable Light<br>Colour           | ~ |  |