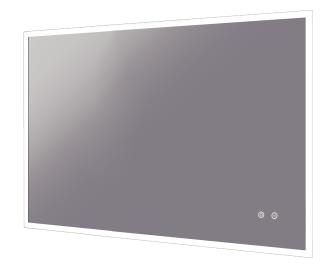

## KARA 900D

| Size (mm): |     |  |
|------------|-----|--|
| Width      | 900 |  |
| Height     | 600 |  |
| Depth      | 40  |  |

| Orientation:                         |   |  |
|--------------------------------------|---|--|
| Horizontal / Vertical                |   |  |
|                                      |   |  |
| Features                             |   |  |
| LED Lighting                         | ~ |  |
| Demister<br>with 1 Hour Auto Cut-off | ~ |  |
| Copper Free Mirror                   | ~ |  |
| Adjustable Light<br>Colour           | ~ |  |