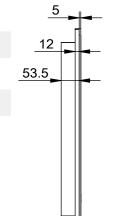

## KARA 900DB

| Size ( | mm): |
|--------|------|
| Width  | 900  |
| Height | 600  |
| Depth  | 59   |