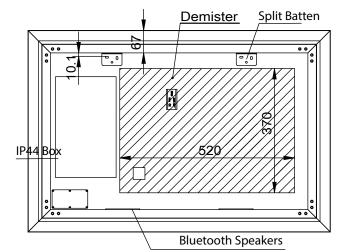

## Orientation: Horizontal / Vertical

| Fe | ЭΤ | 1 I r |            |
|----|----|-------|------------|
|    | au | чι    | <b>C</b> 3 |
|    |    |       |            |

| Demister                 |  |
|--------------------------|--|
| with 1 Hour Auto Cut-off |  |

| Bluetooth Speakers         |   |
|----------------------------|---|
| Adjustable Light<br>Colour | ٩ |
| Copper Free Mirror         |   |

To clean this mirror, wipe it with a soft microfiber cloth or a lint free cloth that has been rinsed in warm water and wrung out well, then rub the mirror gently with a soft dry cloth.