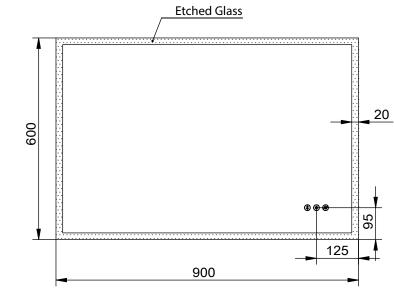

## KARA 900DB

| Size ( | mm): |
|--------|------|
| Width  | 900  |
| Height | 600  |
| Depth  | 59   |

## Orientation: Horizontal / Vertical

| Fe | ЭΤ | 1 I r |            |
|----|----|-------|------------|
|    | au | чι    | <b>C</b> 3 |
|    |    |       |            |

| Demister                 |  |
|--------------------------|--|
| with 1 Hour Auto Cut-off |  |