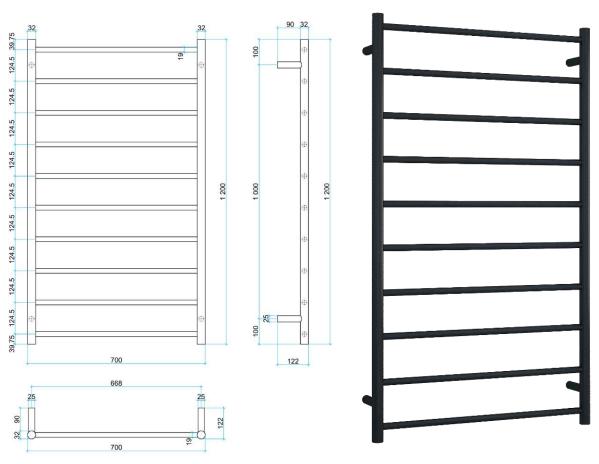

| Stock Code | Finish     | Size (mm)           | Output (W) | No. of Bars |
|------------|------------|---------------------|------------|-------------|
| SR69MB     | Matt Black | W700 x H1200 x D122 | 162 Watts  | 10          |

PLEASE NOTE: Specifications are for information purposes only. Whilst every effort has been made to ensure the product specifications are accurate, due to continuing product development and improvement the specifications are subject to change. Specifications can be used to rough in and fit timber supports in the wall however we recommend no holes are drilled without having the product on site or verifying the details with the manufacturer. Thermogroup cannot be held liable or responsible for errors due to updated specifications.