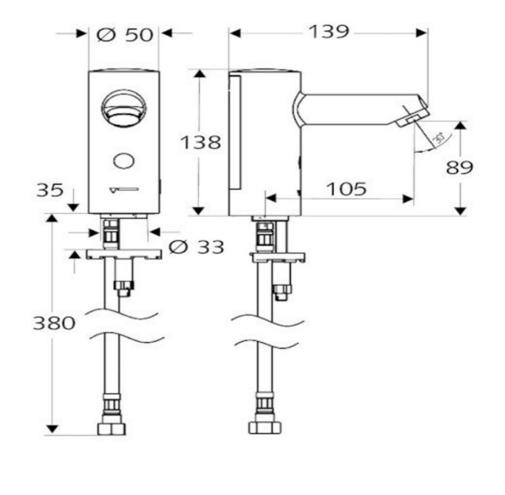

#### **Additional Notes**

\* includes TR01 Transformer

Note: All dimensions are in millimetres and are subject to normal manufacturing variations. Always use the physical product measurements for cut-outs and rough-ins as the technical details shown may differ from the actual product. Use acetic cured silicone sealant. Do not use epoxy type adhesives. Clean with damp cloth. Do not use abrasive cleaners, liquids or pastes.