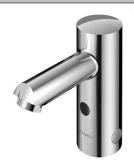

# Modus E Basin Tap Single Temperature

Mains

## **Product Image**



### **Product Details**

SKU:012890699Brand:SchellRange:ModusWarranty:2 Years

**Technical Specification** 

WELS: 6 Star 5 LPM, Reg #: T29712 (V)

#### **Additional Features**

## **Required Product**

#### **Recommended Products**

#### **Additional Notes**

\* includes TR01 Transformer



Note: All dimensions are in millimetres and are subject to normal manufacturing variations. Always use the physical product measurements for cut-outs and rough-ins as the technical details shown may differ from the actual product. Use acetic cured silicone sealant. Do not use epoxy type adhesives. Clean with damp cloth. Do not use abrasive cleaners, liquids or pastes.