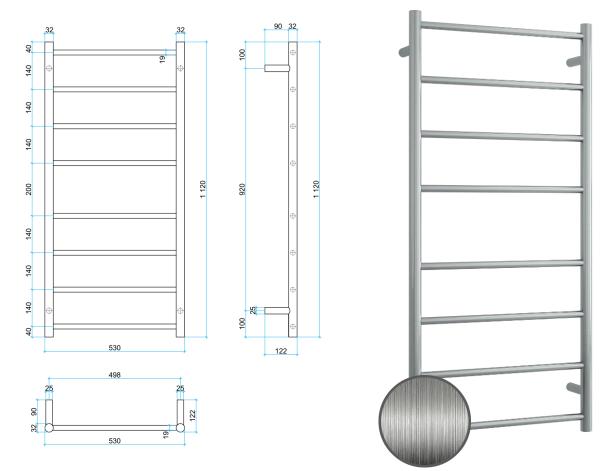

| Stock Code         | Finish                  | Size (mm)           | Output (W)                 | No. of Bars         |
|--------------------|-------------------------|---------------------|----------------------------|---------------------|
| SRB27M             | Brushed Stainless Steel | W530 x H1120 x D122 | 80 Watts                   | 8                   |
| SUPEN YEARS WARRAN | P55 304                 | 240V                | GALLER SUBJECT AND VERTICA | A AMP OF THE OFFICE |