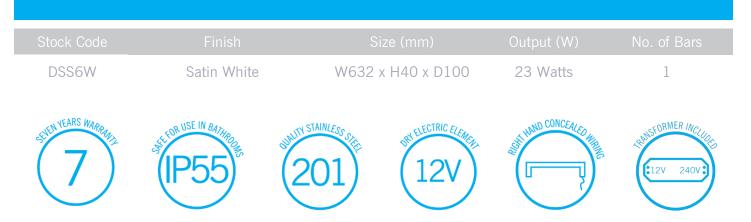

## **Thermorail Towel Rails 12V**

Electric Heated Towel Rails for use in bathrooms

**PLEASE NOTE:** Specifications are for information purposes only. Whilst every effort has been made to ensure the product specifications are accurate, due to continuing product development and improvement the specifications are subject to change. Specifications can be used to rough in and fit timber supports in the wall however we recommend no holes are drilled without having the product on site or verifying the details with the manufacturer. Thermogroup cannot be held liable or responsible for errors due to updated specifications.