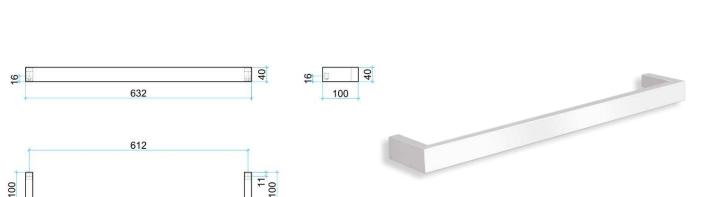

## **Thermorail Towel Rails 12V**

Electric Heated Towel Rails for use in bathrooms

**PLEASE NOTE:** Specifications are for information purposes only. Whilst every effort has been made to ensure the product specifications are accurate, due to continuing product development and improvement the specifications are subject to change. Specifications can be used to rough in and fit timber supports in the wall however we recommend no holes are drilled without having the product on site or verifying the details with the manufacturer. Thermogroup cannot be held liable or responsible for errors due to updated specifications.