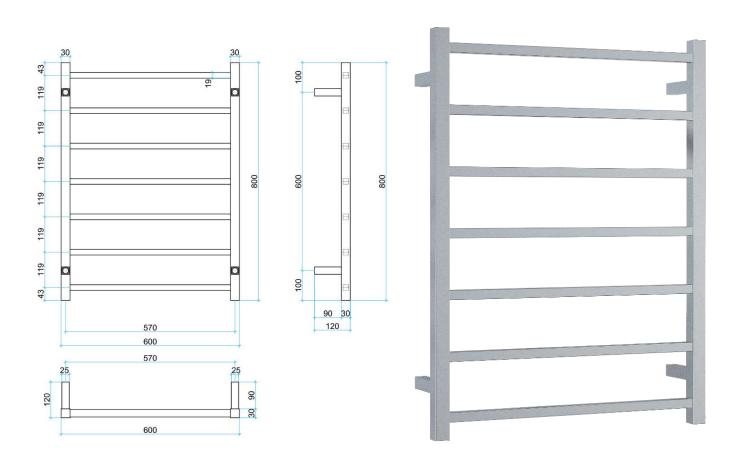

## **Thermorail Ladder Towel Rails 12V**

Electric Heated Towel Rails for use in bathrooms

| Stock Code | Finish                   | Size (mm)          | Output (W) | No. of Bars |
|------------|--------------------------|--------------------|------------|-------------|
| SS4412     | Polished Stainless Steel | W600 x H800 x D120 | 90 Watts   | 7           |