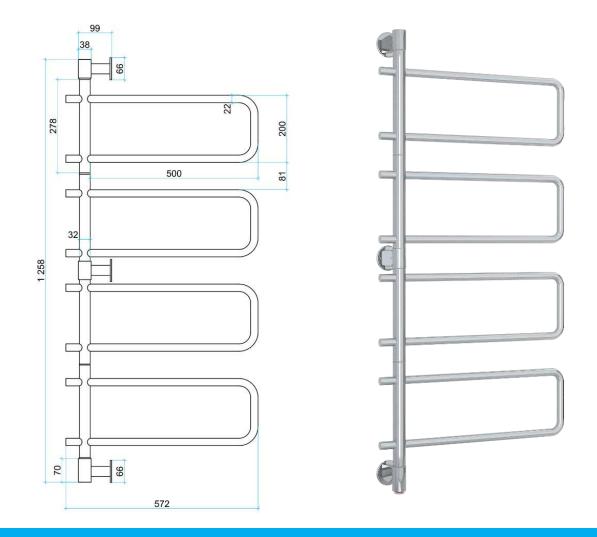

## **Thermorail Swivel Towel Rails 240V**

Electric Heated Towel Rails for use in bathrooms

| Stock Code         | Finish          | Size                        | Output       | No. of Bars                          |
|--------------------|-----------------|-----------------------------|--------------|--------------------------------------|
| SV68               | Stainless Steel | W570 x H1260 x D            | 99 88 Watts  | 8                                    |
| THEN YEARS WARRAND | P44             | 304 STAINLESS OF A SUPERIOR | IRIC ELEMENT | CONCERNED BY AND VERTICAL Separation |