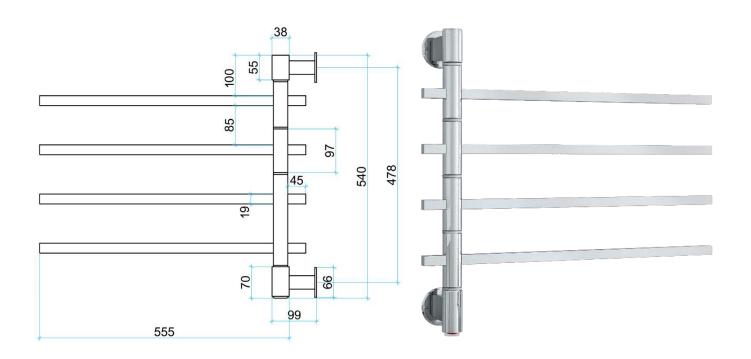

## **Thermorail Swivel Towel Rails 240V**

Electric Heated Towel Rails for use in bathrooms

| Stock Code | Finish                   | Size (mm)         | Output (W)       | No. of Bars |
|------------|--------------------------|-------------------|------------------|-------------|
| SV35       | Polished Stainless Steel | W600 x H540 x D99 | 48 Watts         | 4           |
| a DS Wa    | LIGHT DA CALALLA         | CEN OR C          | OAL- NND VERTICA | c SWITCH o  |