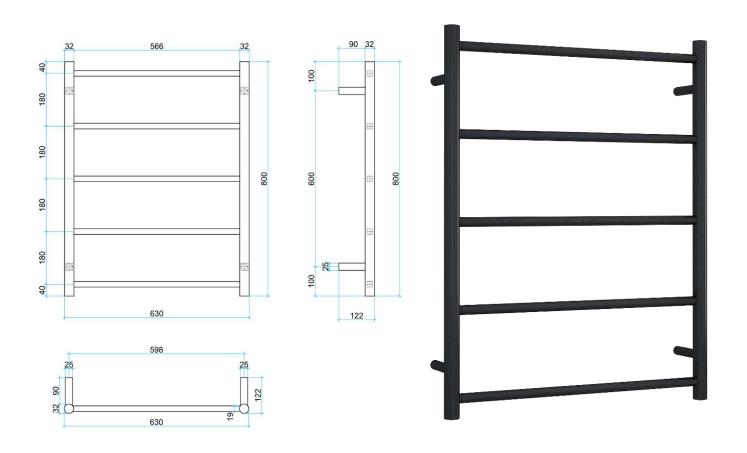

## **Thermorail Ladder Towel Rails**

Towel Rails for use in bathrooms

| Stock Code | Finish     | Size (mm)          | Output (W) | No. of Bars |
|------------|------------|--------------------|------------|-------------|
| USR54B     | Matt Black | W630 x H800 x D122 | N/A        | 5           |

**PLEASE NOTE:** Specifications are for information purposes only. Whilst every effort has been made to ensure the product specifications are accurate, due to continuing product development and improvement the specifications are subject to change. Specifications can be used to rough in and fit timber supports in the wall however we recommend no holes are drilled without having the product on site or verifying the details with the manufacturer. Thermogroup cannot be held liable or responsible for errors due to updated specifications.