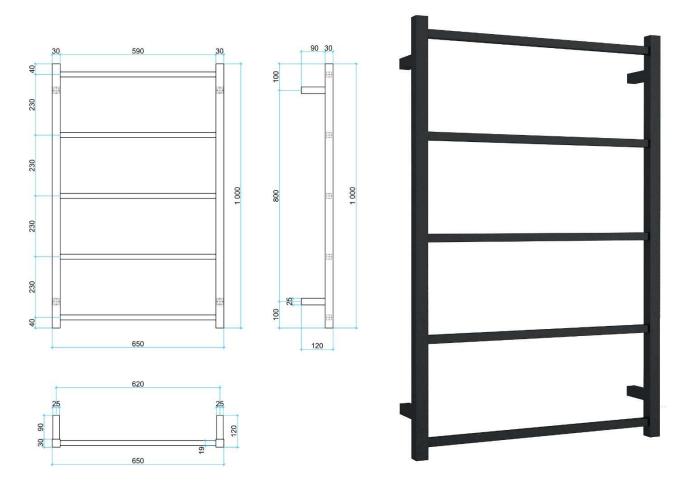

## **Thermorail Ladder Towel Rails**

Towel Rails for use in bathrooms

| Stock Code | Finish          | Size (mm)           | Output (W)             | No. of Bars |
|------------|-----------------|---------------------|------------------------|-------------|
| USS56B     | Matt Black      | W650 x H1000 x D120 | N/A                    | 5           |
|            |                 |                     |                        |             |
|            | NEN YEARS WARPA | STAINLESS B         | MITAL AND VERTICAL BAR |             |
|            |                 |                     | 30x30mm                |             |
|            |                 | (304)               |                        |             |
|            |                 |                     | 19x19mm                |             |