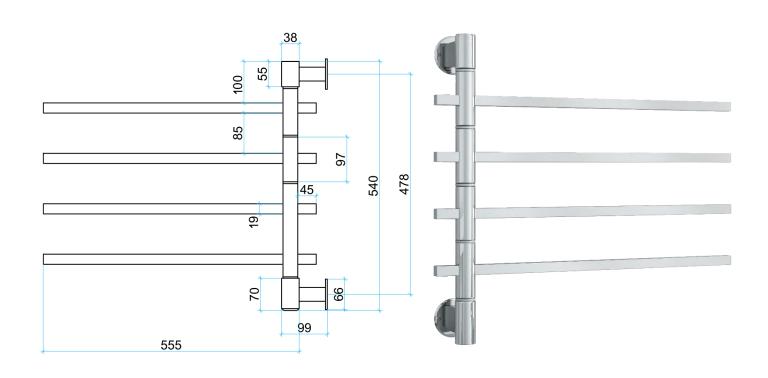

## **Thermorail Swivel Towel Rails**

Towel Rails for use in bathrooms

| Stock Code |                          | Size (mm)         | No. of Bars |
|------------|--------------------------|-------------------|-------------|
| USV35      | Polished Stainless Steel | W600 x H540 x D99 | 4           |
|            |                          |                   |             |