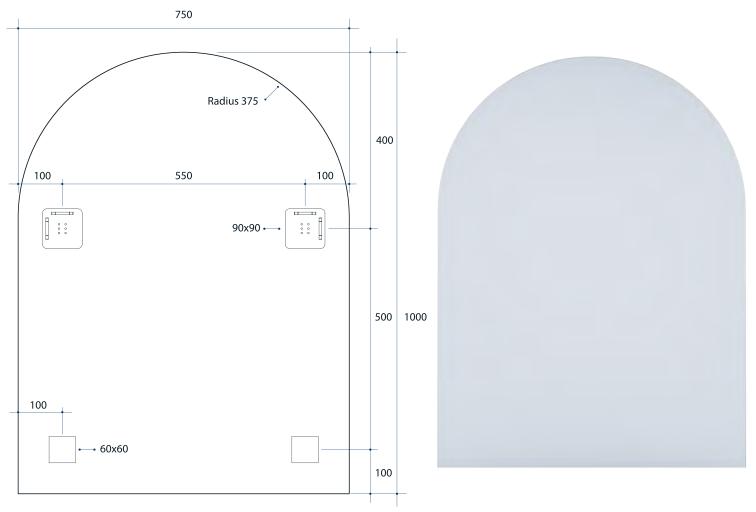

## **Ablaze Church Shape Mirror**

Note: All dimensions are in millimetres (mm)

| Stock Code       | Size (mm)       | Shape            | Edge                            |
|------------------|-----------------|------------------|---------------------------------|
| AC7510HN         | 750 x 1000 x 14 | Church           | Polished Pencil Edge            |
| 5MM THICK MIRPOR | MG ATHA         | NO YEARS WARRAND | WS ARE DO TRAIT MOUNTING OFFICE |

Please note: Bracket location may vary +/- 5mm. do not pre-drill holes for mounts before confirming exact locations on your mirror. Do not use or measure from drawings.

Mirrors will need to be installed in accordance with the Installation Guide. Ablaze does not take responsibility for incorrect installation of these mirrors.