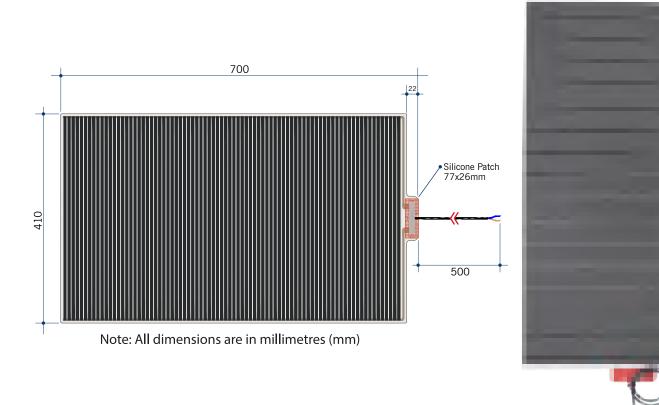

## **Thermomirror Mirror Demister**

Ultra-thin Demister Pad for use on Bathroom Mirrors

| Stock Code | Size (mm) | Heat Output (W)    | Voltage - Frequency |  |
|------------|-----------|--------------------|---------------------|--|
| <br>TM4170 | 410 x 700 | 60                 | 220 - 240V 50Hz     |  |
| 10         | 240V      | P64  P64  P64  P64 | 5.5MM               |  |
| 35-40°C    |           | -500MM→            | MADE IN EUROPE      |  |

Thermomirror demisters must be installed by a qualified electrican. The demister cannot be cut, pierced or modified in anyway.