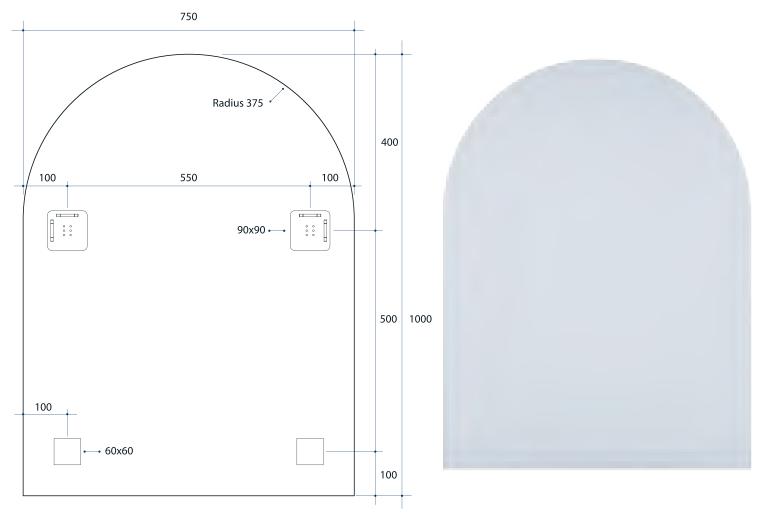

## **Ablaze Church Shape Mirror**

Note: All dimensions are in millimetres (mm)

| Stock Code             |                   | Size (mm)         |   | Shape             | Ec                    | lge               |
|------------------------|-------------------|-------------------|---|-------------------|-----------------------|-------------------|
| AC7510HND              |                   | 750 x 1000 x 14   |   | Church            | Polished Pencil Edge  |                   |
| 5MM  THICK MIRROR  5MM | SMEN BACKING FILM | SRPER-FREE MIRROP | 2 | FOR EASY INSTALLA | SELRENT MOUNTING OFFI | MISTUDES DEMISTED |

**Please note:** Bracket location may vary +/- 5mm. do not pre-drill holes for mounts before confirming exact locations on your mirror. Do not use or measure from drawings.

Mirrors will need to be installed in accordance with the Installation Guide. Ablaze does not take responsibility for incorrect installation of these mirrors.