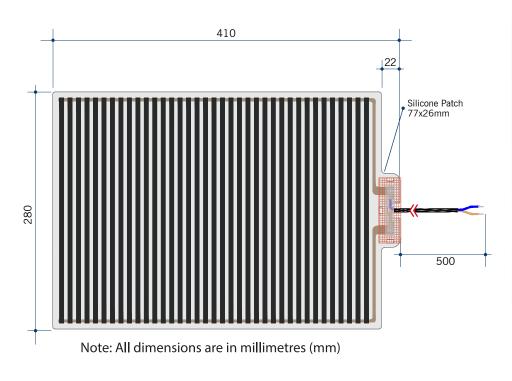

## **Thermomirror Mirror Demister**

Ultra-thin Demister Pad for use on Bathroom Mirrors

Thermomirror demisters must be installed by a qualified electrican. The demister cannot be cut, pierced or modified in anyway.