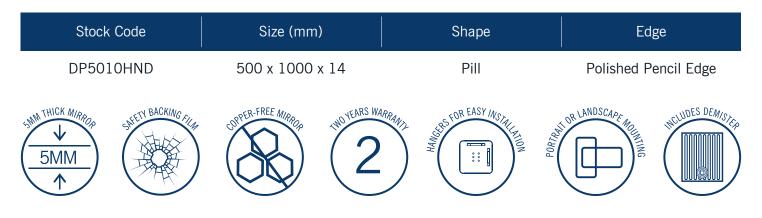

Mirrors will need to be installed in accordance with the Installation Guide. Ablaze does not take responsibility for incorrect installation of these mirrors.

1300 368 631 sales@thermogroup.com.au www.thermogroup.com.au