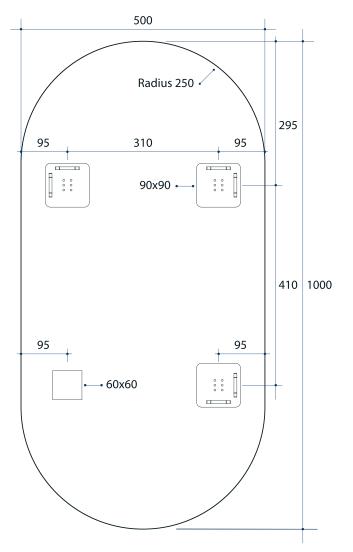

## **Ablaze Pill Shape Mirror**

Note: All dimensions are in millimetres (mm)

Please note: Bracket location may vary +/- 5mm. do not pre-drill holes for mounts before confirming exact locations on your mirror. Do not use or measure from drawings.