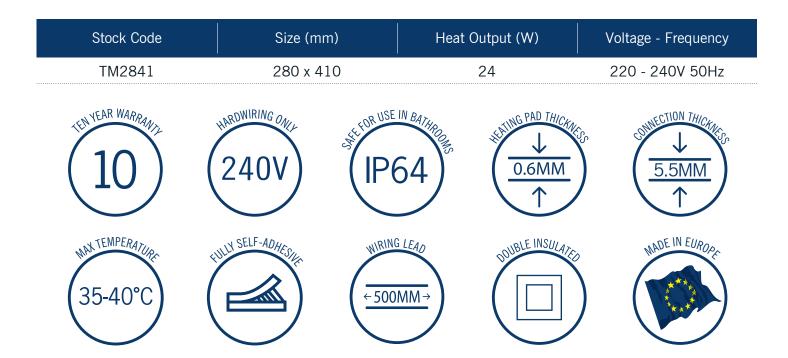

## **Thermomirror Mirror Demister**

Ultra-thin Demister Pad for use on Bathroom Mirrors

Thermomirror demisters must be installed by a qualified electrican. The demister cannot be cut, pierced or modified in anyway.