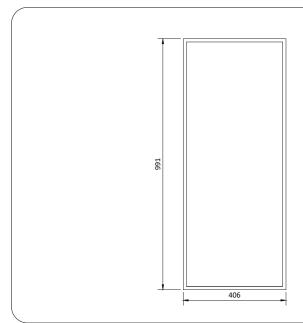

#### **Available Models**

RBA8117-102 Safety Glass Mirror with Matte Black Frame to AS1428.1

Important: Installation instructions and current rough-in details should be furnished with each fixture. Do not rough in without certified dimensions. Dimensions are subject to manufacturer's tolerance of +/-10mm.