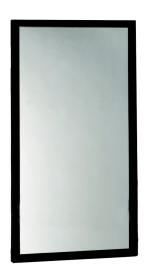

# Safety Glass Mirror with Matte Black Frame

## Model RBA8117-102

### **Materials & Features**

Stainless Steel frame and safety glass mirror is designed for commercial projects. Concealed Wall hangings provide a tamper resistant attachment to the wall. Meets the requirements of AS1428.1-2009 when installed correctly.