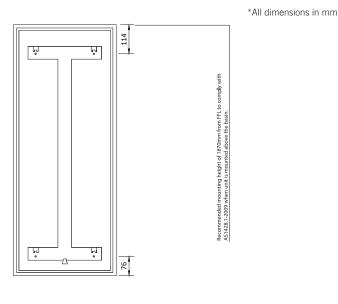

### **Materials & Features**

Stainless Steel frame and safety glass mirror is designed for commercial projects. Concealed Wall hangings provide a tamper resistant attachment to the wall. Meets the requirements of AS1428.1-2009 when installed correctly.

#### **Available Models**

RBA8117-102 Safety Glass Mirror with Matte Black Frame to AS1428.1

Important: Installation instructions and current rough-in details should be furnished with each fixture. Do not rough in without certified dimensions. Dimensions are subject to manufacturer's tolerance of +/-10mm.