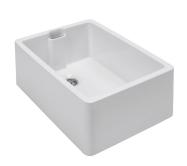

## Belfast 60 x 46 Fine Fireclay Butler Sink with Internal Overflow

**Code:** 7400

## **Specifications**

- Material: Fine Fireclay • Finish: White Gloss
- Waste Outlet Included: 50 x 50mm Basket Waste
- Mounting options: Butler (front showing), Counter Top (glazed on all 4 sides), Under Counter (framework required)
- Glazed on all four sides
- Capacity: 39L
- Includes working internal integrated overflow
- Note: Fine Fireclay is a natural product and therefore subject to variations. This should be seen as a quality that adds to its unique natural beauty. Variations +/- 2% to the specifications are common and acceptable and are within industry tolerance. We always recommend the cabinet maker and stone provider has the actual sink with them to measure before making cabinetry or cutting stone. For more information please visit our Installation, Care & Warranty page, or Contact Us.