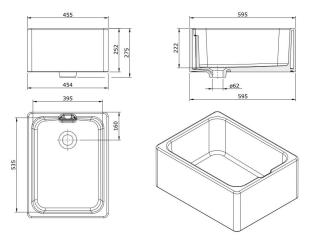

## Belfast 60 x 46 Fine Fireclay Butler Sink with Internal Overflow

**Code:** 7400

## **Specifications**

- Material: Fine Fireclay • Finish: White Gloss
- Waste Outlet Included: 50 x 50mm Basket Waste
- Mounting options: Butler (front showing), Counter Top (glazed on all 4 sides), Under Counter (framework required)
- Glazed on all four sides
- Capacity: 39L
- Includes working internal integrated overflow
- Note: Fine Fireclay is a natural product and therefore subject to variations. This should be seen as a quality that adds to its unique natural beauty. Variations +/- 2% to the specifications are common and acceptable and are within industry tolerance. We always recommend the cabinet maker and stone provider has the actual sink with them to measure before making cabinetry or cutting stone. For more information please visit our Installation, Care & Warranty page, or Contact Us.