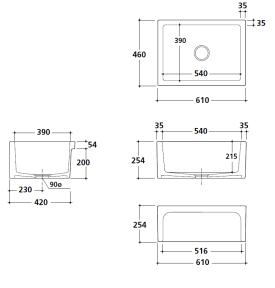

## **Specifications**

- Designed & Handcrafted in Italy
- Manufactured from fine fireclay
- Nano glaze for ease of cleaning
- 35mm thickness walls for ultimate durability
- Basket waste included
- Suitable for use with food waste disposer we recommend purchase of an extended flange and a model with anti-vibration collar
- This sink is reversible, so it can be installed with flat or ribbed/farmhouse side facing out.
- Capacity: 44L
- Finish: White Gloss
- Mounting options: Butler (front showing), Counter Top (glazed on all 4 sides), Under Counter (framework required)
- Note: Fine Fireclay is a natural product and therefore subject to variations. This should be seen as a quality that adds to its unique natural beauty. Variations +/- 2% to the specifications are common and acceptable and are within industry tolerance. We always recommend the cabinet maker and stone provider has the actual sink with them to measure before making cabinetry or cutting stone. For more information please visit our Installation Care & Warranty page or Contact Us.