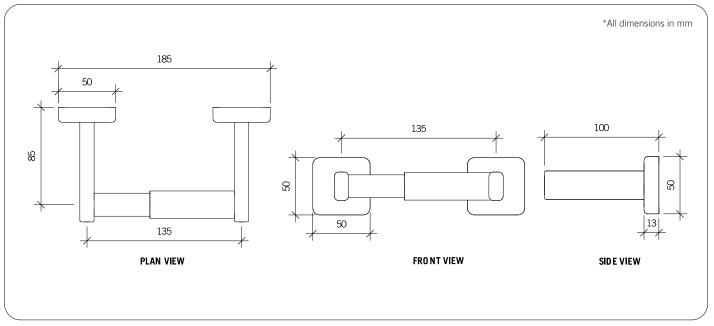

## **Technical Detail**

Flanges & Support Arms: 0.8mm Type 304 Stainless Steel Concealed Wall Plate: 1.0mm Type 304 Stainless Steel Matte Black Finish:

Supplied Fixings:

**Available Models** 

RBA7742-777-001 Single Toilet Roll Holder | Matte Black