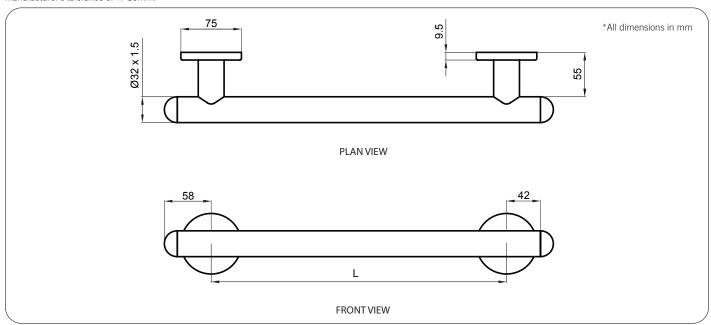

### **Technical Detail**

Rail: 32mm [Dia], 304 Satin Stainless Steel

Fixings: Included

Finish: Matte Black Anti-Bacterial

SWL: 150kg

#### **Available Models**

RBA4600-018 Straight Grab Rail 366mm
RBA4600-028 Straight Grab Rail 516mm
RBA4600-038 Straight Grab Rail 666mm
RBA4600-048 Straight Grab Rail 816mm
RBA4600-058 Straight Grab Rail 1116mm

Important: Installation instructions and current rough-in details should be furnished with each fixture. Do not rough in without certified dimensions. Dimensions are subject to manufacturer's tolerance of +/-10mm.