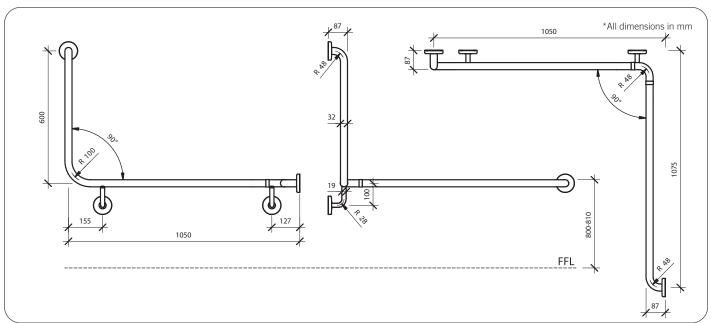

### **Technical Detail**

32mm [Dia], 304 Satin Stainless Steel Rail

**Fixings** Included Screws and Plugs

**Available Model** 

RBA4091-113 Modular 90° Wraparound Grab Rail, Right Hand

**Related Products** 

Important: Installation instructions and current rough-in details should be furnished with each fixture. Do not rough in without certified dimensions. Dimensions are subject to manufacturer's tolerance of +/-10mm.