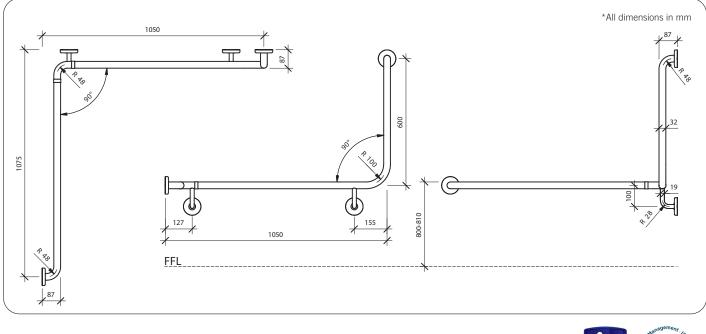

#### **Technical Detail**

Rail Fixings 32mm [Dia], 304 Satin Stainless Steel Included Screws and Plugs

Available Model RBA4091-103

Modular 90° Wraparound Grab Rail, Left Hand

Important: Installation instructions and current rough-in details should be furnished with each fixture. Do not rough in without certified dimensions. Dimensions are subject to manufacturer's tolerance of +/-10mm.