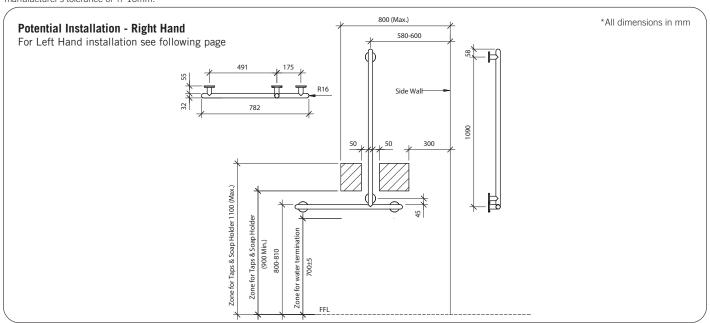

**Important:** Installation instructions and current rough-in details should be furnished with each fixture. Do not rough in without certified dimensions. Dimensions are subject to manufacturer's tolerance of +/-10mm.