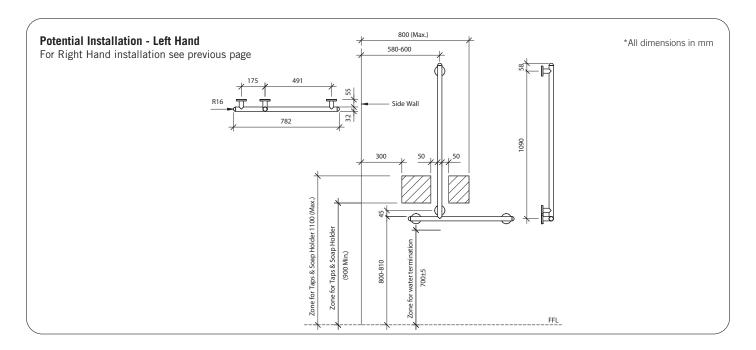

### Model RBA4601-068

Important: Installation instructions and current rough-in details should be furnished with each fixture. Do not rough in without certified dimensions. Dimensions are subject to manufacturer's tolerance of +/-10mm.