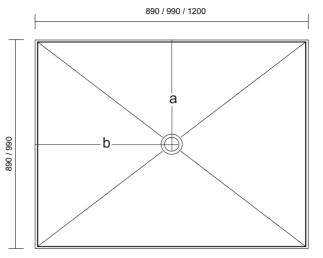

| PRODUCTS         | COLOUR | CODE    | ACTUAL SIZE                                            | а   | b   |
|------------------|--------|---------|--------------------------------------------------------|-----|-----|
| Standard Square  | Grey   | TS28PF  | 890 x 890 CENTRE OUTLET                                | 445 | 445 |
|                  | Grey   | TS48PF  | 990 x 990 CENTRE OUTLET                                | 495 | 495 |
|                  | Grey   | MSB741  | 1200 x 895 CENTRE OUTLET - No Puddle Flange            | 445 | 610 |
| WASTE (optional) |        |         |                                                        |     |     |
|                  | Chrome | OUTTCHS | Square chrome plated brass 100mm x 100mm (50mm Thread) |     |     |
|                  |        |         |                                                        |     |     |