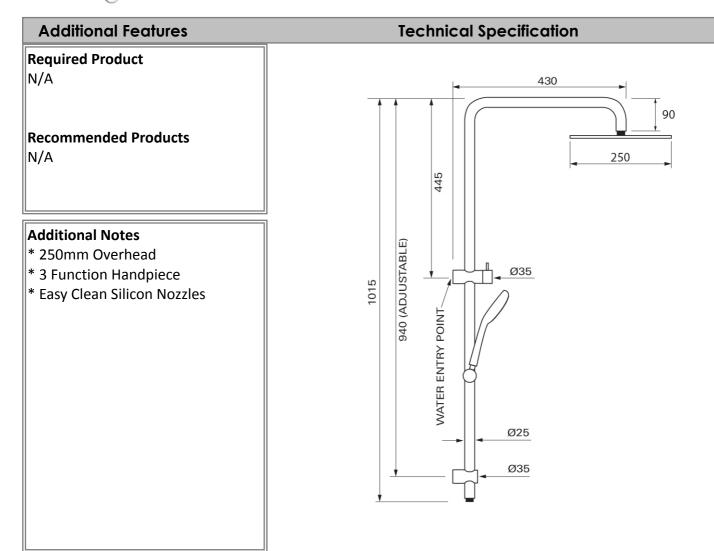

## HSS441250B

Hansa HansaOptima 15 Years 3 Star 9 LPM, Reg #: \$12169

Note: All dimensions are in millimetres and are subject to normal manufacturing variations. Always use the physical product measurements for cut-outs and rough-ins as the technical details shown may differ from the actual product. Use acetic cured silicone sealant. Do not use epoxy type adhesives. Clean with damp cloth. Do not use abrasive cleaners, liquids or pastes.