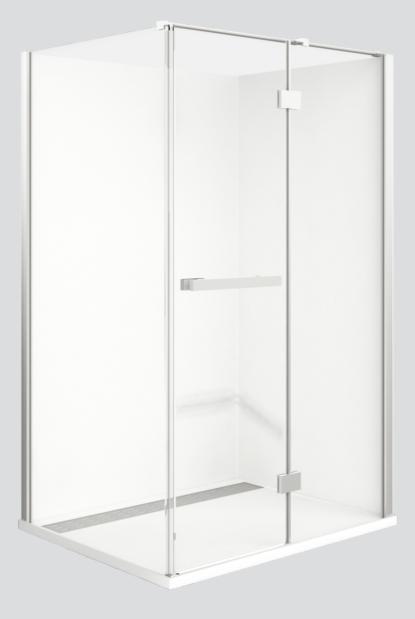

INSTALLATION GUIDE

Before commencing installation, please check you have received the correct parts required; outlined below

INSTALLATION

- [1] 9xWall Plugs
- [2] 8xFlat Screws M4x35
- [3] 8xScrews M4x10
- [4] 8xScrew Cover Caps
- [5] 2xWall Posts
- [6] 2xFixed Panels
- [7] 1xAluminum Seal
- [8] 1x Horizontal Drip Seal
- [9] 1xDoor Panel
- [10] 1xHandle Set

- [11] 2xMagnetic Seals
- [12] 1xBracket
- [13] 1xWall Connector
- [14] 1xWall Clip Fixing
- [15] 1xScrew M4x35
- [16] 2xGlass Fixings
- [17] 2xHinges
- [18] 1x Vertical Drip Seal
- [19] 2xClips
- [20] 4x Setting blocks