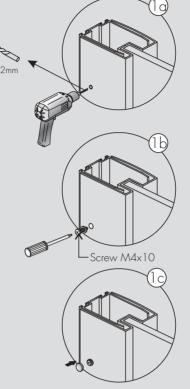

#### INSTALLATION

View from inside

Allow 24 hours for silicone to dry before using shower.

This screen has been treated with easy-to-clean glass surface treatment. Please follow the care instructions to ensure your treatment is long lasting.