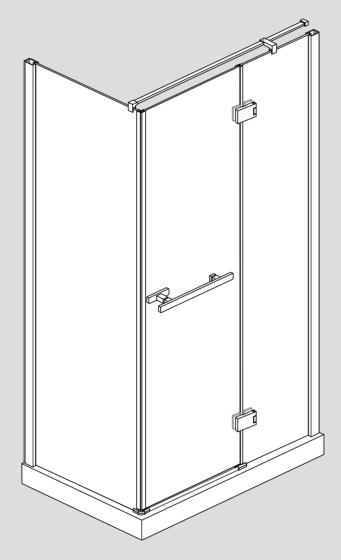

COMPONENTS

| [1] 1 x Installation<br>Instruction.                                                                                                                                                                       |                   |                    |
|------------------------------------------------------------------------------------------------------------------------------------------------------------------------------------------------------------|-------------------|--------------------|
| [2] 1 x Handle Set.                                                                                                                                                                                        |                   |                    |
| [3] 2 x Magnetic Seals.                                                                                                                                                                                    |                   |                    |
| [4] 1 x Door Panel.                                                                                                                                                                                        |                   |                    |
| [1] 1 x Aluminum Seal.<br>4 x Clips.                                                                                                                                                                       | $\Leftrightarrow$ |                    |
| [2] 1 x Wall Post.                                                                                                                                                                                         |                   | <→                 |
| [3] 1 x Fixed Panel.<br>2 x Setting Blocks .                                                                                                                                                               |                   |                    |
| [4] 2 x Drip Seals .                                                                                                                                                                                       | H H               |                    |
| [5] 2 x Hinges.                                                                                                                                                                                            | $\sim$            | C C                |
| <ul> <li>[6] 1 x Brackets.</li> <li>1 x Wall Connect Clips</li> <li>1 x Wall Plug.</li> <li>1 x Wall Clip Fixing.</li> <li>2 x Glass Fixings.</li> <li>1 x Wall Plug.</li> <li>1 xS crew M4x35.</li> </ul> | $\sim$            | S & S ,**          |
| [7] 4 x Wall Plugs.<br>4 x Flat Screws M4x35.                                                                                                                                                              |                   | 1 1 1 1<br>1 1 1 1 |
| [8] 4 x Screws M4x10.<br>4 x Screw Cover Caps.                                                                                                                                                             |                   |                    |
| [1] 1 x Wall Post.                                                                                                                                                                                         |                   | ¢                  |
| [2] 1 x Fixed Panel.<br>2 x Setting Blocks .                                                                                                                                                               |                   |                    |
| [3] 4 x Wall Plugs.<br>4 x Flat Screws M4x35.                                                                                                                                                              |                   | 1 1 1 1            |
| [4] 4 x Screws M4x10.<br>4 x Screw Cover Caps.                                                                                                                                                             |                   | 9 9 9 9<br>9 9 9 9 |

Before commencing installation, please check you have received the correct parts required; outlined below

INSTALLATION

- [1] 9xWall Plugs
- [2] 8xFlat Screws M4x35
- [3] 8xScrews M4x10
- [4] 8xScrew Cover Caps
- [5] 2xWall Posts
- [6] 2xFixed Panels
- [7] 1xAluminum Seal
- [8] 1x Horizontal Drip Seal
- [9] 1xDoor Panel
- [10] 1xHandle Set

- [11] 2xMagnetic Seals
- [12] 1xBracket
- [13] 1xWall Connector
- [14] 1xWall Clip Fixing
- [15] 1xScrew M4x35
- [16] 2xGlass Fixings
- [17] 2xHinges
- [18] 1x Vertical Drip Seal
- [19] 2xClips
- [20] 4x Setting blocks