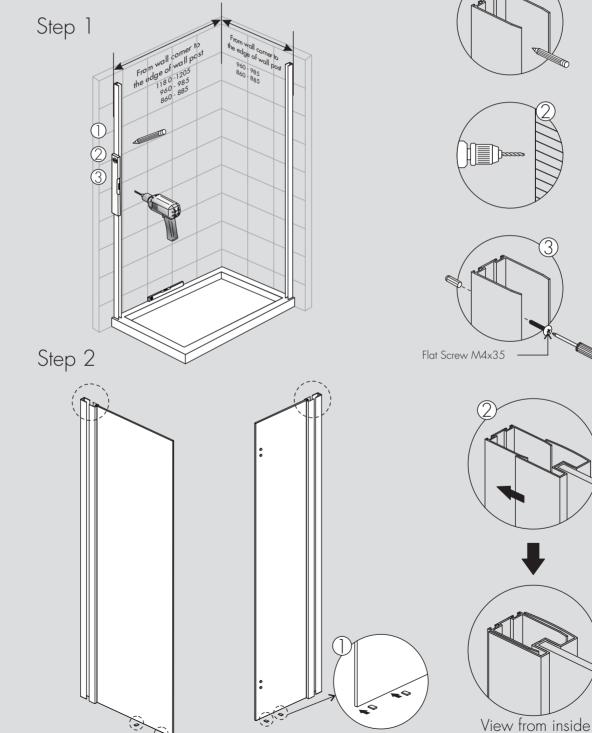

#### Before starting:

Ensure floor area for installation is completely level. Walls must be plumb to within 5mm over the height of the screen. Check-measure that the screen size shown on the packaging suits the intended installation area.

0

INSTALLATION Instructions

Step 3

Step 4

View from inside

INSTALLATION