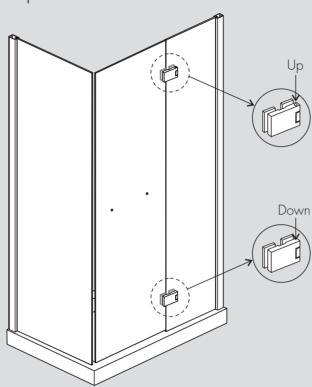

0

INSTALLATION Instructions

Step 3

Step 4

View from inside

INSTALLATION

#### INSTALLATION

View from inside

Allow 24 hours for silicone to dry before using shower.

This screen has been treated with easy-to-clean glass surface treatment. Please follow the care instructions to ensure your treatment is long lasting.