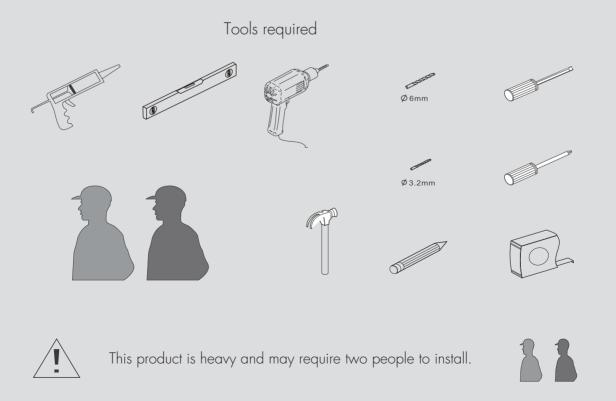

#### NOTE: SAFETY GLASS CANNOT BE REWORKED. DO NOT TRY TO ALTER PARTS IN ANY WAY.

Please read these instructions carefully before you start installation. Special care should be taken when drilling walls to avoid hidden pipes or electrical cables.