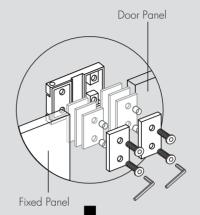

COMPONENTS

| [1] 1 x Installation<br>Instruction.                                                                                                                                                                       |                   |                    |
|------------------------------------------------------------------------------------------------------------------------------------------------------------------------------------------------------------|-------------------|--------------------|
| [2] 1 x Handle Set.                                                                                                                                                                                        |                   |                    |
| [3] 2 x Magnetic Seals.                                                                                                                                                                                    |                   |                    |
| [4] 1 x Door Panel.                                                                                                                                                                                        |                   |                    |
| [1] 1 x Aluminum Seal.<br>4 x Clips.                                                                                                                                                                       | $\Leftrightarrow$ |                    |
| [2] 1 x Wall Post.                                                                                                                                                                                         |                   | <→                 |
| [3] 1 x Fixed Panel.<br>2 x Setting Blocks .                                                                                                                                                               |                   |                    |
| [4] 2 x Drip Seals .                                                                                                                                                                                       | H H               |                    |
| [5] 2 x Hinges.                                                                                                                                                                                            | $\sim$            | C C                |
| <ul> <li>[6] 1 x Brackets.</li> <li>1 x Wall Connect Clips</li> <li>1 x Wall Plug.</li> <li>1 x Wall Clip Fixing.</li> <li>2 x Glass Fixings.</li> <li>1 x Wall Plug.</li> <li>1 xS crew M4x35.</li> </ul> | $\sim$            | S & S ,**          |
| [7] 4 x Wall Plugs.<br>4 x Flat Screws M4x35.                                                                                                                                                              |                   | 1 1 1 1<br>1 1 1 1 |
| [8] 4 x Screws M4x10.<br>4 x Screw Cover Caps.                                                                                                                                                             |                   |                    |
| [1] 1 x Wall Post.                                                                                                                                                                                         |                   | ¢                  |
| [2] 1 x Fixed Panel.<br>2 x Setting Blocks .                                                                                                                                                               |                   |                    |
| [3] 4 x Wall Plugs.<br>4 x Flat Screws M4x35.                                                                                                                                                              |                   | 1 1 1 1            |
| [4] 4 x Screws M4x10.<br>4 x Screw Cover Caps.                                                                                                                                                             |                   | 9 9 9 9<br>9 9 9 9 |

Before commencing installation, please check you have received the correct parts required; outlined below

INSTALLATION

- [1] 9xWall Plugs
- [2] 8xFlat Screws M4x35
- [3] 8xScrews M4x10
- [4] 8xScrew Cover Caps
- [5] 2xWall Posts
- [6] 2xFixed Panels
- [7] 1xAluminum Seal
- [8] 1x Horizontal Drip Seal
- [9] 1xDoor Panel
- [10] 1xHandle Set

- [11] 2xMagnetic Seals
- [12] 1xBracket
- [13] 1xWall Connector
- [14] 1xWall Clip Fixing
- [15] 1xScrew M4x35
- [16] 2xGlass Fixings
- [17] 2xHinges
- [18] 1x Vertical Drip Seal
- [19] 2xClips
- [20] 4x Setting blocks