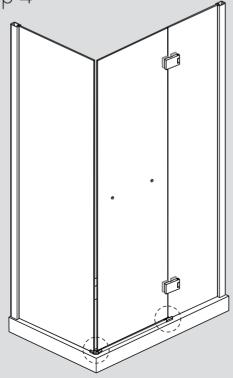

0

INSTALLATION Instructions

Step 3

Step 4

View from inside

INSTALLATION

#### INSTALLATION

View from inside

Allow 24 hours for silicone to dry before using shower.

This screen has been treated with easy-to-clean glass surface treatment. Please follow the care instructions to ensure your treatment is long lasting.