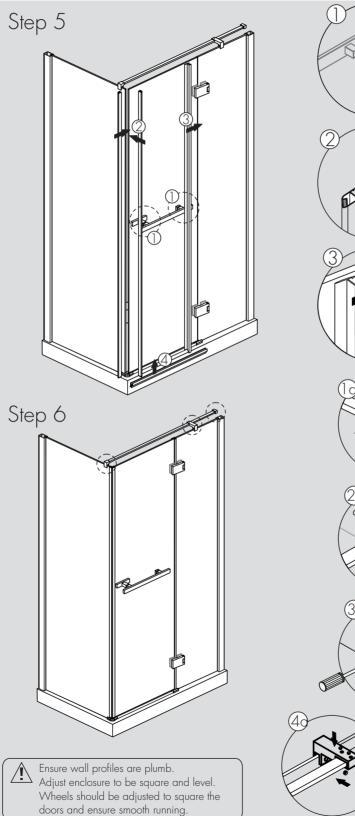

#### Before starting:

Ensure floor area for installation is completely level. Walls must be plumb to within 5mm over the height of the screen. Check-measure that the screen size shown on the packaging suits the intended installation area.

#### INSTALLATION

View from inside

Allow 24 hours for silicone to dry before using shower.

This screen has been treated with easy-to-clean glass surface treatment. Please follow the care instructions to ensure your treatment is long lasting.