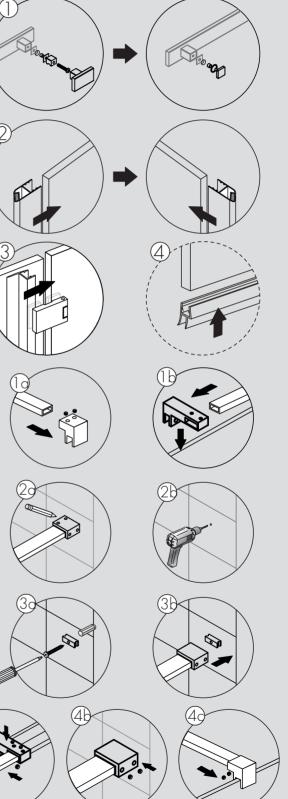

#### Before starting:

Ensure floor area for installation is completely level. Walls must be plumb to within 5mm over the height of the screen. Check-measure that the screen size shown on the packaging suits the intended installation area.

#### INSTALLATION

View from inside

Allow 24 hours for silicone to dry before using shower.

This screen has been treated with easy-to-clean glass surface treatment. Please follow the care instructions to ensure your treatment is long lasting.