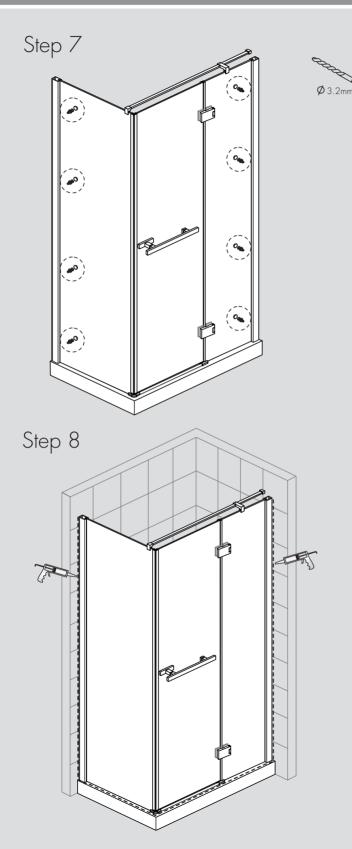

#### INSTALLATION

View from inside

Allow 24 hours for silicone to dry before using shower.

This screen has been treated with easy-to-clean glass surface treatment. Please follow the care instructions to ensure your treatment is long lasting.