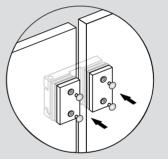

0

INSTALLATION Instructions

Step 3

Step 4

View from inside

INSTALLATION

#### INSTALLATION

View from inside

Allow 24 hours for silicone to dry before using shower.

This screen has been treated with easy-to-clean glass surface treatment. Please follow the care instructions to ensure your treatment is long lasting.