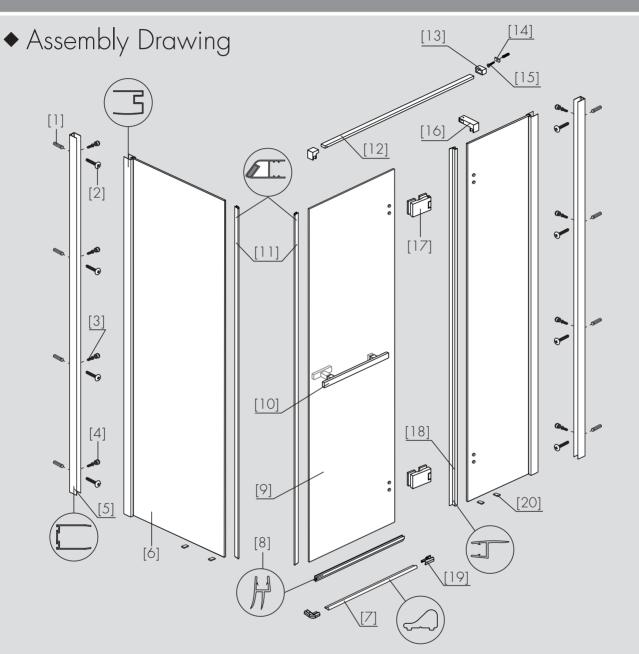

COMPONENTS

| [1] 1 x Installation<br>Instruction.                                                                                                                                                                       |                   |                    |
|------------------------------------------------------------------------------------------------------------------------------------------------------------------------------------------------------------|-------------------|--------------------|
| [2] 1 x Handle Set.                                                                                                                                                                                        |                   |                    |
| [3] 2 x Magnetic Seals.                                                                                                                                                                                    |                   |                    |
| [4] 1 x Door Panel.                                                                                                                                                                                        |                   |                    |
| [1] 1 x Aluminum Seal.<br>4 x Clips.                                                                                                                                                                       | $\Leftrightarrow$ |                    |
| [2] 1 x Wall Post.                                                                                                                                                                                         |                   | <→                 |
| [3] 1 x Fixed Panel.<br>2 x Setting Blocks .                                                                                                                                                               |                   |                    |
| [4] 2 x Drip Seals .                                                                                                                                                                                       | H H               |                    |
| [5] 2 x Hinges.                                                                                                                                                                                            | $\sim$            | C C                |
| <ul> <li>[6] 1 x Brackets.</li> <li>1 x Wall Connect Clips</li> <li>1 x Wall Plug.</li> <li>1 x Wall Clip Fixing.</li> <li>2 x Glass Fixings.</li> <li>1 x Wall Plug.</li> <li>1 xS crew M4x35.</li> </ul> | $\sim$            | S & S ,**          |
| [7] 4 x Wall Plugs.<br>4 x Flat Screws M4x35.                                                                                                                                                              |                   | 1 1 1 1<br>1 1 1 1 |
| [8] 4 x Screws M4x10.<br>4 x Screw Cover Caps.                                                                                                                                                             |                   |                    |
| [1] 1 x Wall Post.                                                                                                                                                                                         |                   | ¢                  |
| [2] 1 x Fixed Panel.<br>2 x Setting Blocks .                                                                                                                                                               |                   |                    |
| [3] 4 x Wall Plugs.<br>4 x Flat Screws M4x35.                                                                                                                                                              |                   | 1 1 1 1            |
| [4] 4 x Screws M4x10.<br>4 x Screw Cover Caps.                                                                                                                                                             |                   | 9 9 9 9<br>9 9 9 9 |

Before commencing installation, please check you have received the correct parts required; outlined below

INSTALLATION

- [1] 9xWall Plugs
- [2] 8xFlat Screws M4x35
- [3] 8xScrews M4x10
- [4] 8xScrew Cover Caps
- [5] 2xWall Posts
- [6] 2xFixed Panels
- [7] 1xAluminum Seal
- [8] 1x Horizontal Drip Seal
- [9] 1xDoor Panel
- [10] 1xHandle Set

- [11] 2xMagnetic Seals
- [12] 1xBracket
- [13] 1xWall Connector
- [14] 1xWall Clip Fixing
- [15] 1xScrew M4x35
- [16] 2xGlass Fixings
- [17] 2xHinges
- [18] 1x Vertical Drip Seal
- [19] 2xClips
- [20] 4x Setting blocks